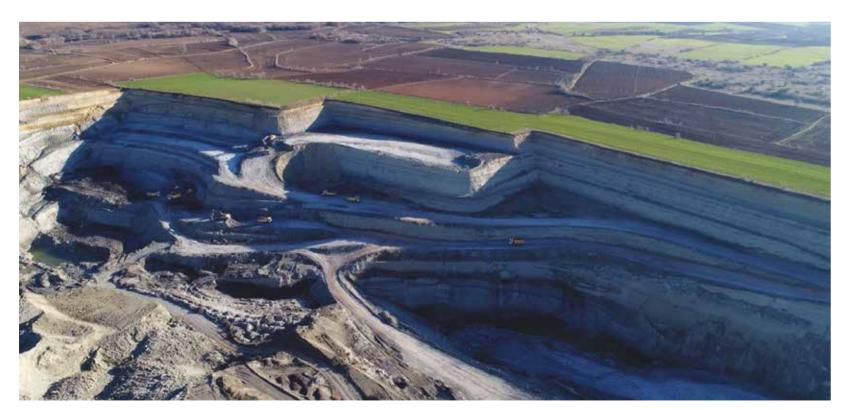

# ANT CONSTRUCTION MINING INDUSTRY

ANT chrome mining facility having a 645 hectare mining lease is located 7 km. far from Artova district of Tokat province, in Turkey. The enrichment plant is capable to treat 100 tonne per hour.