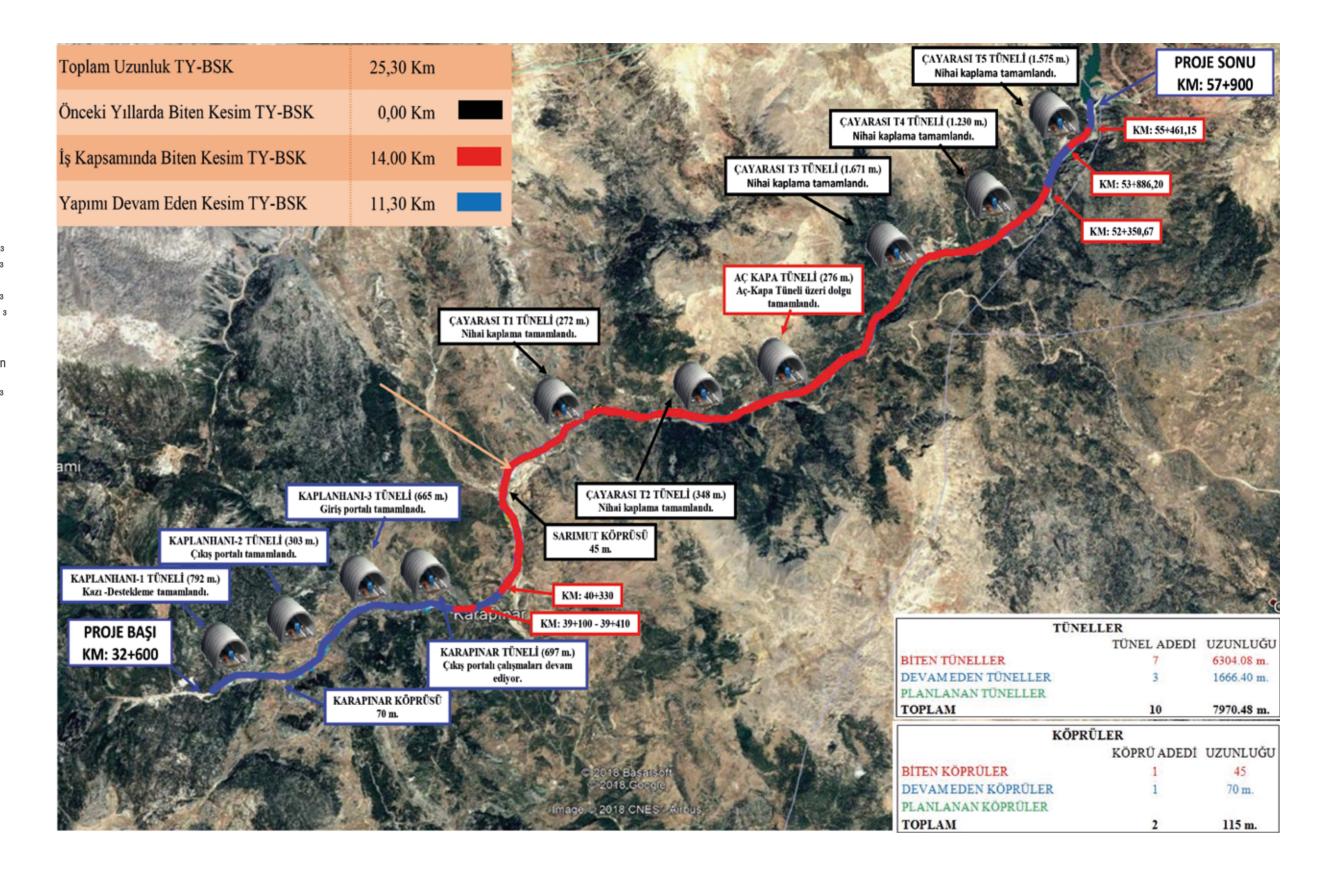

Contract Date: 16.11.2016 **Completion Date:** 30.12.2018

Major Contract Works: 5.800 m

Bored pile Foundation Excavation 70.000 m<sup>3</sup> Concrete 25.000 m<sup>3</sup>

This project includes 25 km highway construction at Alanya - Taşkent Route

**Work Content:** 4 no. Highway tunnelsi 3 no. Bridges, Landslide protection

works, Engineering structure and Asphalt works.

Role in Contract: Contractor

**Employer:** Turkish State Highway Authority 13. Regional Directorate

**Contract Date:** 14.09.2017 **Completion Date:** 10.06.2020

Major Contract Works: Earth Works 3.270.000 m<sup>3</sup>

Concrete Works 9.100 m<sup>3</sup> Tunnels Lenght 2.038 m **Tunnel Excavation** 298.000 m<sup>3</sup> 27.800 m <sup>3</sup> Shotcrete Rock Bolts 148.000 m Forepoling 83.000 m Steel Arch 1.752 ton Umbrella Arch 2.500 m 54.000 m<sup>3</sup> Lining Concrete