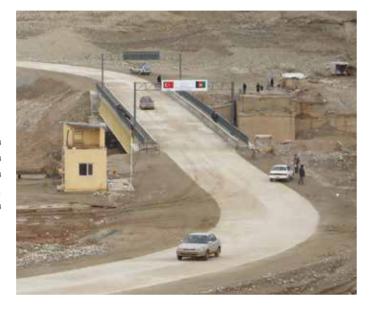

Keshim - Faizabad road project financed by USAID, has been executed by SAMWHAN Corporation Company under the consultation by Louis Berger Group. Sub-Contract works consists one of 120 m.  $\times$  11 m., 2 of 55 m.  $\times$  11 m., 1 of 50 m.  $\times$  11 m. steel bridges and 131 of various sizes (1.0  $\times$  1.0  $\times$  3.00  $\times$  3.00) box culvert structures.

Work Content: 7 steel bridges and 131 box culverts.

Sub-Contractor **Role in Contract:** 

The Louis Berger Group Inc. - Black and Veatch Joint Venture **Employer:** 

Samwhan Corporation **Main Contractor:** 

07.01.2008 **Contract Date: Completion Date:** 12.12.2010

22.077 m<sup>3</sup> 3.419 ton **Major Contract Items:** Concrete

Steel Construction