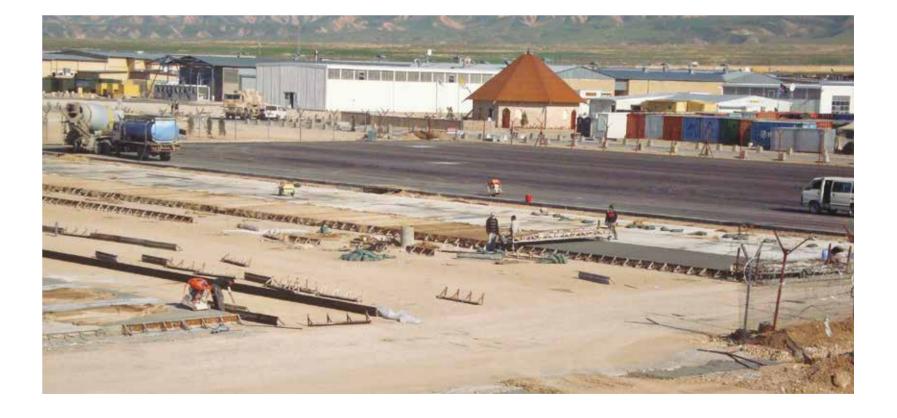

# Ataşehir Building Costruct

# Project Information :

Project Consist of two blocks namely A and B for commercial and residential building.

Work Content: Reinforced concrete construction

Role in Contract: Main Contractor

Ant İnşaat Maden san. A.Ş. Employer:

Contract Date: 16.11.2016 **Completion Date:** 30.12.2018

Major Contract Works: 5.800 m

Bored pile Foundation Excavation 70.000 m<sup>3</sup> Concrete 25.000 m<sup>3</sup>

This project includes 25 km highway construction at Alanya - Taşkent Route