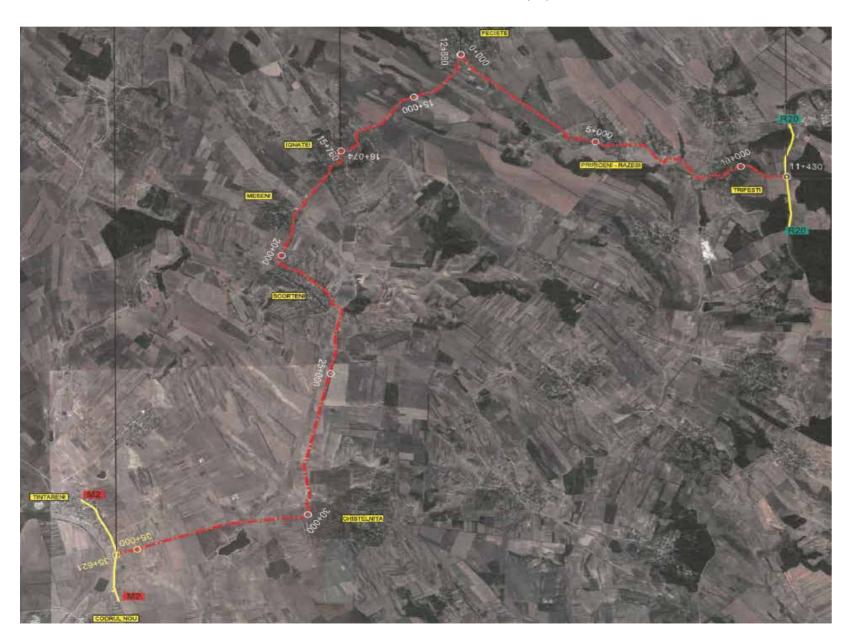

# **ONGOING PROJECTS - MOLDOVA**

# Improvement Works on Corridor 10, Road Construction Project Packages 1&2&3

Project Informations :

Road construction, road widening, repair works to structures, culvert construction and drainage works, road safety improvement wokrs.

Ministry Of Economy And Infrastructure Of The Republic Of Moldova The State Road Client:

Administration

ANT İnşaat Maden Sanayi A.Ş. **Main Contractor:** 

03.09.2020 **Contract Date:** 

#### **Contract 1 Content;**

66.000 m3 earthworks, 13,1 km road and 343 meter culvert construction

# Contract 2 Content;

119.000 m3 earthworks, 12,05 km road and 1.291 meter culvert construction

#### **Contract 3 Content;**

63.000 m3 earthworks, 11,43 km road and 421 meter culvert construction

248.000 m3 earthworks, 36,58 km road and 2.055 meter culvert construction