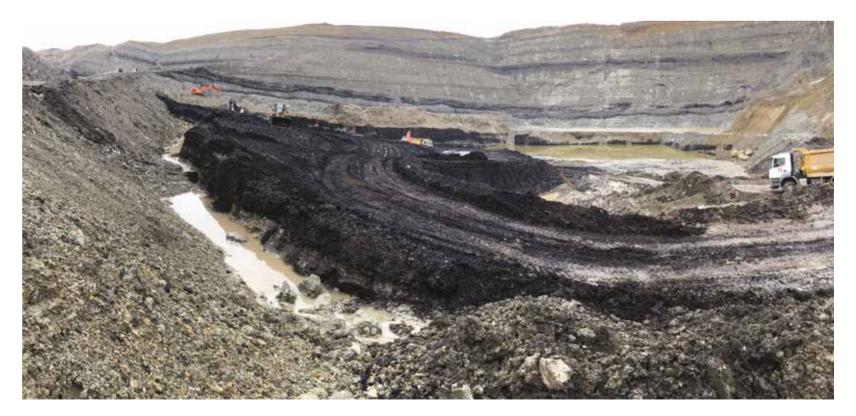

# KARMA Mining Construction Industry and Trade Inc.Co.

Karma coal mining facility is located in Kartaltepe side of Yaylagöne village, Malkara district of Tekirdağ city, operated with open pit mining technique and having 2 mining lease for 1515 hectare and 999 hectare. The facility has 2,500 m² capacity covered storage area, 150 tonne per hour capacity preparation plant and 2 heating plant with drying 40 tonne per hour capacity each. Mined coal is mostly used in industry as source of energy and in domestic for heating purposes.