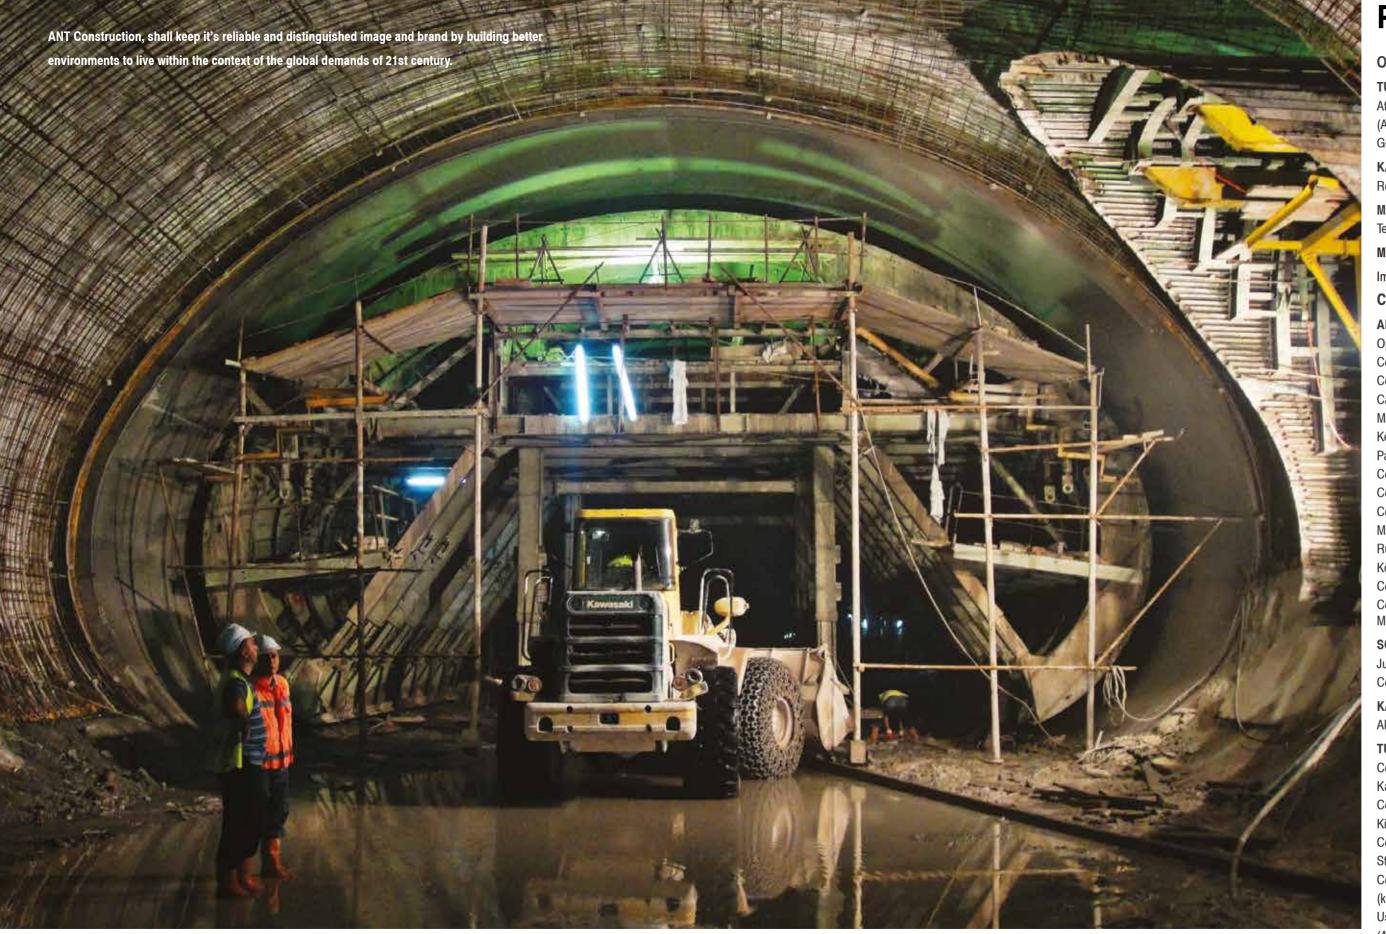

#### TURKIYE

Ataşehir Building Costruction

(Alanya-Gazipaşa)-(Taşkent-Basyayla) Road Completion Works

Gebze-Darica Metro Project, LOT 1&2 and 6b&6c NATM Tunnel Construction Works

#### **TURKIYE**

Construction of Supply System Works for İstanbul,

Kadıköy - Kartal Subway Project

Construction of Emergency Exit Shafts, Connection Tunnels for İstanbul,

Kirazlı - İkitelli Subway Project