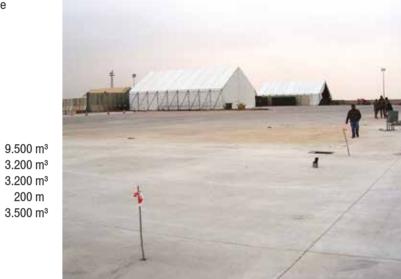

# **Project Information:**

Extension of 10,000 m² apron construction for the existing aircraft operating area.

Work Content: Apron concrete cover, lighting for 4 aircraft maintenance

hangars, retaining walls, cabling and lighting works.

Role in Contract: Main Contractor

**Employer:** DEUCON - İSAF - FODA

Main Contractor: ANT Construction
Contract Date: 04.10.2012
Completion Date: 16.01.2013

Major Contract Work Items: Excavation

 Backfilling
 3.200 m³

 Concrete
 3.200 m³

 Retaining Wall
 200 m

 Base
 3.500 m³

The road between Miravis Square and Darulaman Palace tendered as II.stage 4.5 km length, 60 m wide and 2x3 lanes.

Work Content: Earth Works, construction of drainage lines, sub base,