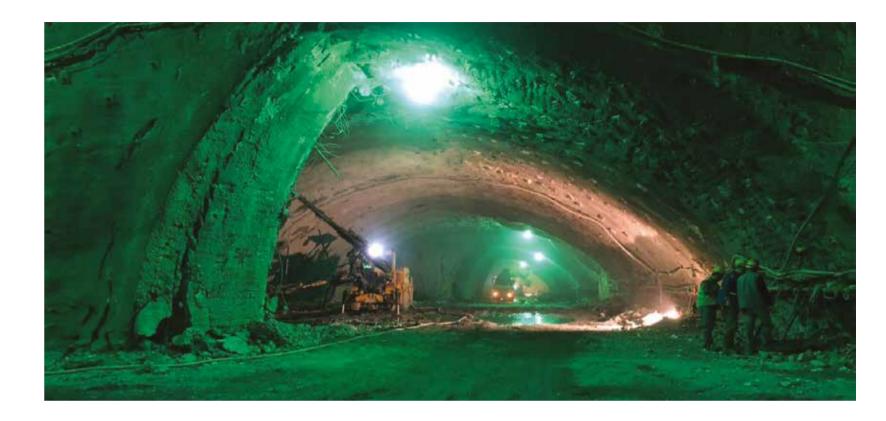

**Work Content:** 4 no. Highway tunnelsi 3 no. Bridges, Landslide protection

works, Engineering structure and Asphalt works.

Role in Contract: Contractor

**Employer:** Turkish State Highway Authority 13. Regional Directorate

**Contract Date:** 14.09.2017 **Completion Date:** 10.06.2020

Major Contract Works: Earth Works 3.270.000 m<sup>3</sup>

Concrete Works 9.100 m<sup>3</sup> Tunnels Lenght 2.038 m **Tunnel Excavation** 298.000 m<sup>3</sup> 27.800 m <sup>3</sup> Shotcrete Rock Bolts 148.000 m Forepoling 83.000 m Steel Arch 1.752 ton Umbrella Arch 2.500 m 54.000 m<sup>3</sup> Lining Concrete

4 no. metro station, 2 x 678m platform tunnels, 2 x 3.621m track line tunnels, 17 no. shaft construction and total length of 1.718m approach tunnels, connection tunnels, stairway tunnels and pedestrian tunnels.