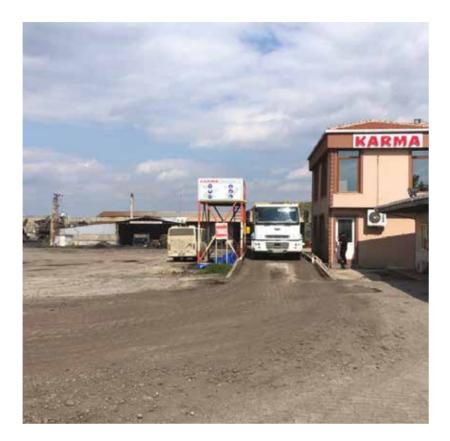

# KARMA

Mining Construction Industry and Trade Inc.Co.

# KARMA Mining Construction Industry and Trade Inc.Co.

Karma coal mining facility is located in Kartaltepe side of Yaylagöne village, Malkara district of Tekirdağ city, operated with open pit mining technique and having 2 mining lease for 1515 hectare and 999 hectare. The facility has 2,500 m² capacity covered storage area, 150 tonne per hour capacity preparation plant and 2 heating plant with drying 40 tonne per hour capacity each. Mined coal is mostly used in industry as source of energy and in domestic for heating purposes.

#### www.karmamadencilik.com