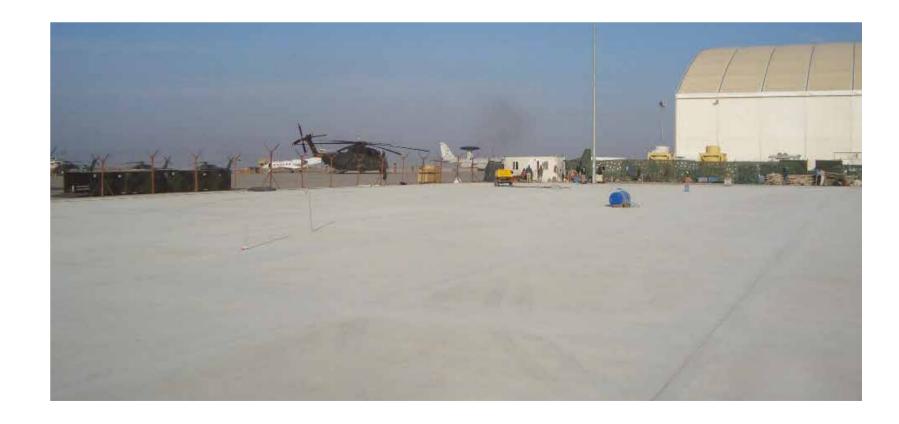

#### **AFGHANISTAN**

Operating Facilities, Parking Surfaces and Aircraft Maintenance Areas

 $\label{thm:construction} \textbf{Construction of Apron Extensions and Taxiway in Mezar-} \textbf{I} \textbf{Sharif Airport}$ 

Communication and Internet Network System Construction,

Cabling and Distribution Boxes

Moral and Welfare Compound in Camp Marmal

Keshim to Faizabad Road, 7 Bridges and 131 Box Culverts construction

Patroll Route Construction, MES MIF 111

Construction of Main Gate Area of Camp Marmal

Construction of Sliding Gates for Taxiway East and West

Construction of a New Runway and Tower at Forward Support Base (FSB),

Mezar-ı Sharif

Runway Rehabilitation and Repair Works, Mezar-ı Sharif

Kökçe River Bridge and Aproach Roads Construction, Talukhan, Afghanistan

Construction of Aircraft Operating Area for UH TIGER / NH 90

Construction of Road Between Poli- Sohta and Darulaman Palace

Mosque construction at Kabil International Airport.