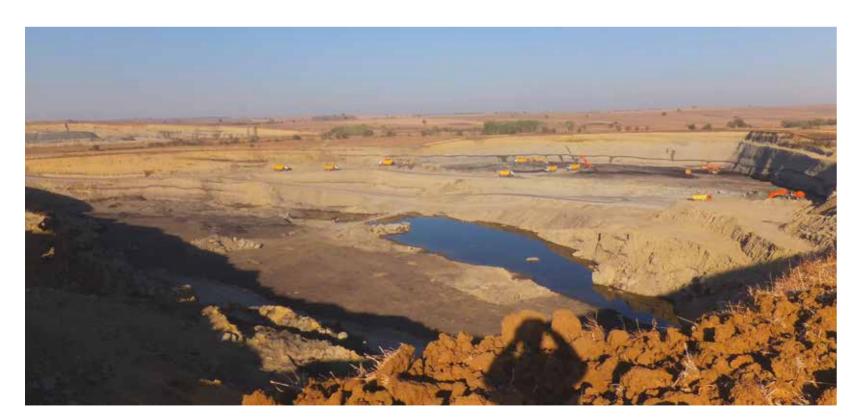

# KARMA Mining Construction Industry and Trade Inc.Co.

Karma coal mining facility is located in Kartaltepe side of Yaylagöne village, Malkara district of Tekirdağ city, operated with open pit mining technique and having 2 mining lease for 1515 hectare and 999 hectare. The facility has 2,500 m² capacity covered storage area, 150 tonne per hour capacity preparation plant and 2 heating plant with drying 40 tonne per hour capacity each. Mined coal is mostly used in industry as source of energy and in domestic for heating purposes.

# **ERDOĞANLAR**

Mining Co. Ltd.

ERDOĞANLAR Mining Co.Ltd.
Erdoğanlar coal mining facility is located in Pirinççeşme village, Malkara district of Tekirdağ city; Operated with open - pit mining technique and having 2 mining lease for 730 hectare and 907 hectare. The facility has 125 tonne per hour capacity preparetion plant and 40 tonne per hour capacity drying plant, and 3000 m<sup>2</sup> covered storage area.