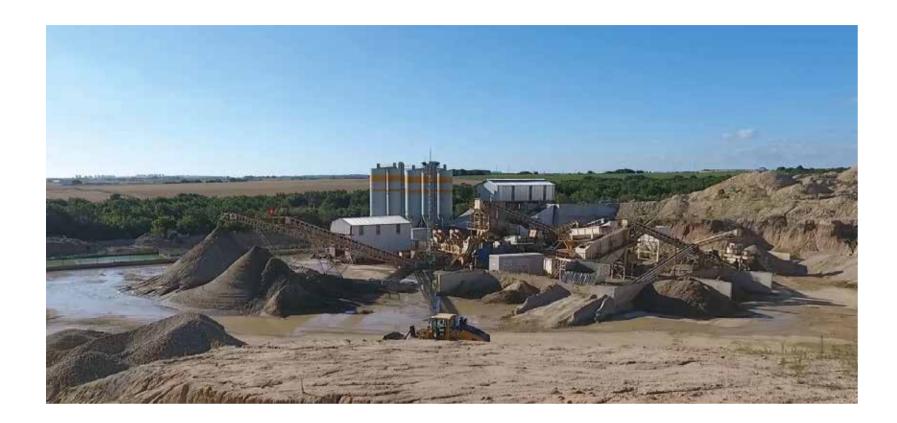

**EXCAVATORS** 

Hitachi ZX520LCH-3 2008 Hitachi ZX350LCH-3 2007 Komatsu PC400-LC7 2006 Caterpillar 322BL 1999

GRADER

Champion

DRILLING SET **GENERATORS** TJ 66 VM

- BEYKUM A.Ş. started to produce sand products in the Beyciler of Silivri district of Istanbul in 2016. Our location is 8 km distance to çerkezkoy highway tolls, 25 km distance to Silivri city center and 20 km distance to Çerkezkoy.
- BEYKUM A.Ş. sand production facilities; has been designed and manufactured by OZFEN which is an expert in its field. The facility has been designed with the latest technological systems and has a capacity of 500 tons/ hour.
- · BEYKUM A.Ş. is a leader in its region in terms of sand production, sales and product quality.
- All of the products produced in BEYKUM A.Ş. sand production facilities are produced in accordance with the quality standards.
   In addition, daily tests and controls of the products are carried out regularly in the laboratory. Production is done in the world accepted standards for concrete aggregates. In addition, our products have been approved by the governorship of Istanbul, and being used without problems in public tender works.
- Technical and chemical analyzes of the products are being carried out regularly in independent laboratories every year.
- BEYKUM A.Ş. sand production facilities has been designed as a completely environmentally friendly production facility. The facility has
  already got all permits related to the environmental requirements. Our facility has an ability of recycling system, that the water used in
  the production is being reused in production by refining. By this system no polluted water is released into the nature. The silt and clay
  mix coming out of the filtered water is being recycling back to the nature. This mix is being used for garden soil and grass planting.