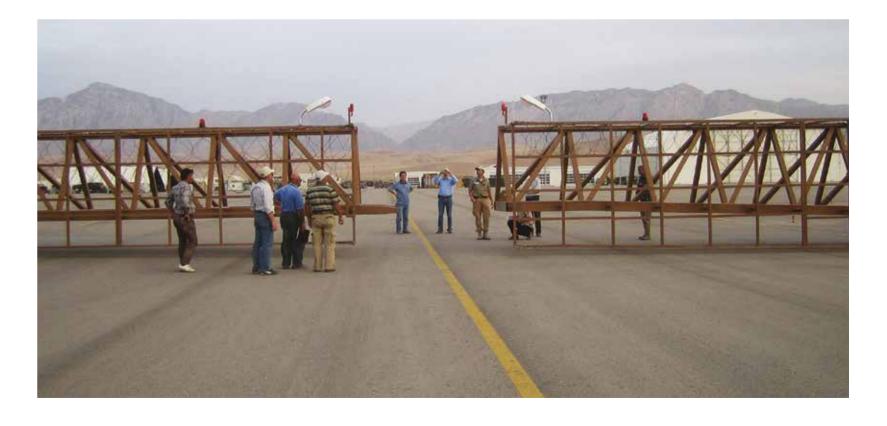

Construction of Main Gate Area of Camp Marmal

Construction of Sliding Gates for Taxiway East and West

Construction of a New Runway and Tower at Forward Support Base (FSB),

Mezar-ı Sharif

Runway Rehabilitation and Repair Works, Mezar-ı Sharif