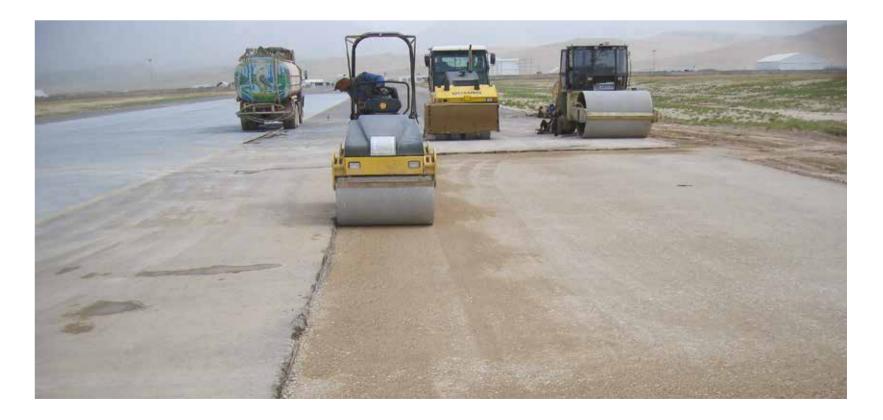

# **Project Information:**

Extension of 10,000 m² apron construction for the existing aircraft operating area.

Work Content: Apron concrete cover, lighting for 4 aircraft maintenance

hangars, retaining walls, cabling and lighting works.

Role in Contract: Main Contractor

**Employer:** DEUCON - İSAF - FODA

Main Contractor: ANT Construction
Contract Date: 04.10.2012
Completion Date: 16.01.2013

Major Contract Work Items: Excavation

 Backfilling
 3.200 m³

 Concrete
 3.200 m³

 Retaining Wall
 200 m

 Base
 3.500 m³

The road between Miravis Square and Darulaman Palace tendered as II.stage 4.5 km length, 60 m wide and 2x3 lanes.

Work Content: Earth Works, construction of drainage lines, sub base,