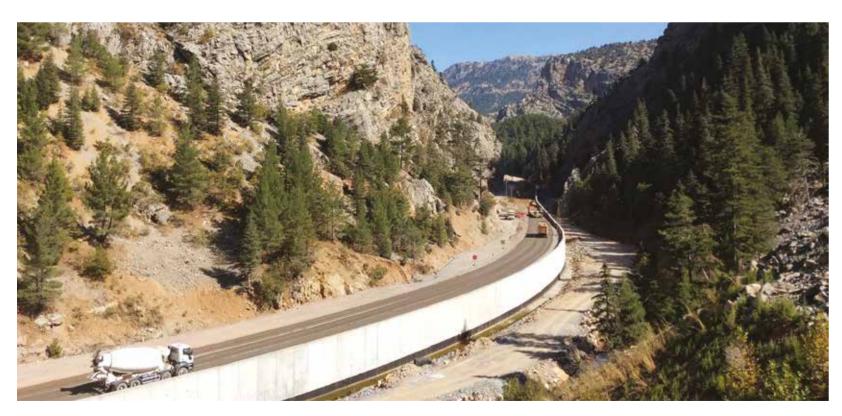

#### TURKIYE

Ataşehir Building Costruction

(Alanya-Gazipaşa)-(Taşkent-Basyayla) Road Completion Works

Gebze-Darica Metro Project, LOT 1&2 and 6b&6c NATM Tunnel Construction Works

(Alanya-Gazipaşa)-(Taşkent-Basyayla) Road, Tunnels, Bridges and Box Culverts

Asphalt Paving for The Şehitkamil Municipality Roads

North Marmara Highway – Cebeci Tunnel Construction

Contract Date: 16.11.2016 **Completion Date:** 30.12.2018

Major Contract Works: 5.800 m

Bored pile Foundation Excavation 70.000 m<sup>3</sup> Concrete 25.000 m<sup>3</sup>

This project includes 25 km highway construction at Alanya - Taşkent Route

**Work Content:** 4 no. Highway tunnelsi 3 no. Bridges, Landslide protection

works, Engineering structure and Asphalt works.

Role in Contract: Contractor

**Employer:** Turkish State Highway Authority 13. Regional Directorate

**Contract Date:** 14.09.2017 **Completion Date:** 10.06.2020

Major Contract Works: Earth Works 3.270.000 m<sup>3</sup>

Concrete Works 9.100 m<sup>3</sup> Tunnels Lenght 2.038 m **Tunnel Excavation** 298.000 m<sup>3</sup> 27.800 m <sup>3</sup> Shotcrete Rock Bolts 148.000 m Forepoling 83.000 m Steel Arch 1.752 ton Umbrella Arch 2.500 m 54.000 m<sup>3</sup> Lining Concrete