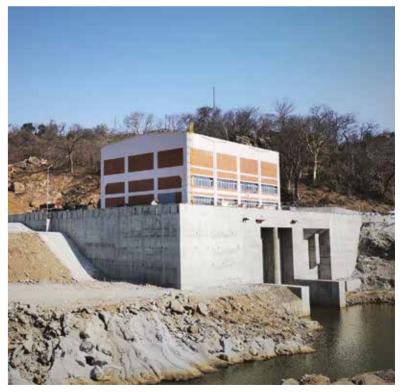

#### MALAWI

Tedzani 4 HEPP Project

# **ONGOING PROJECTS - MALAWI**

# Tedzani 4 HEPP Project

**Project Information:** 

18 mw capacity, Single unite Hydro Electric Power Plant Construction

Work Content: Water intake, 600m long Head Race box culvert, Head Pond,

Penstock and power Plant construction

Client: Malawi, Electricity Generation Company

Main Contractor: Çalık Enerji Sanayi ve Ticare A.Ş.

**Contract Date:** 11.12.2017 **Completion Date:** 15.07.2019

Major Contract Works: Excavation works 122.000 m <sup>3</sup>

Backfilling works 35.000 m <sup>3</sup>
Concrete works 46.000 m <sup>3</sup>
Reinforcing Steel works 3.600 m <sup>3</sup>