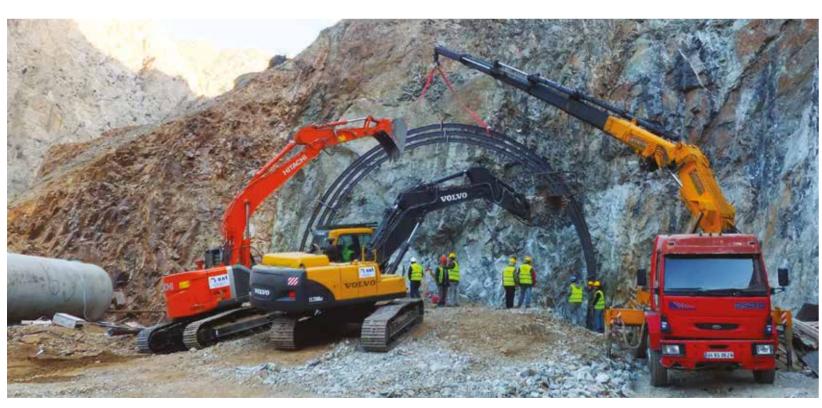

#### TURKIYE

Ataşehir Building Costruction

(Alanya-Gazipaşa)-(Taşkent-Basyayla) Road Completion Works

Gebze-Darica Metro Project, LOT 1&2 and 6b&6c NATM Tunnel Construction Works

**Work Content:** 4 no. Highway tunnelsi 3 no. Bridges, Landslide protection

works, Engineering structure and Asphalt works.

Role in Contract: Contractor

**Employer:** Turkish State Highway Authority 13. Regional Directorate

**Contract Date:** 14.09.2017 **Completion Date:** 10.06.2020

Major Contract Works: Earth Works 3.270.000 m<sup>3</sup>

Concrete Works 9.100 m<sup>3</sup> Tunnels Lenght 2.038 m **Tunnel Excavation** 298.000 m<sup>3</sup> 27.800 m <sup>3</sup> Shotcrete Rock Bolts 148.000 m Forepoling 83.000 m Steel Arch 1.752 ton Umbrella Arch 2.500 m 54.000 m<sup>3</sup> Lining Concrete