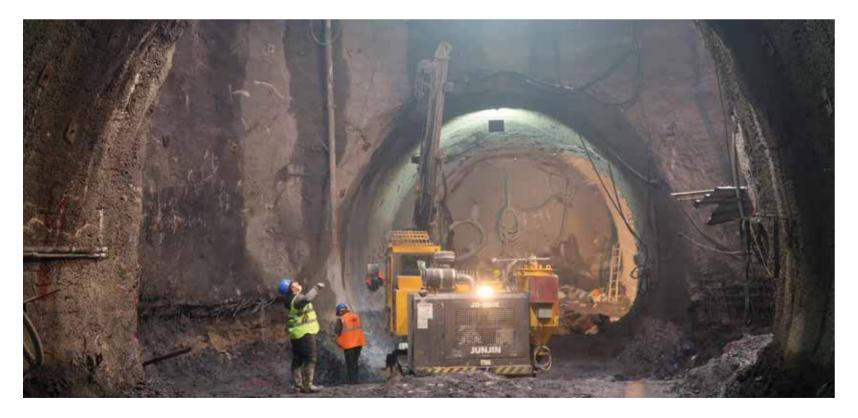

**Work Content:** 4 no. Highway tunnelsi 3 no. Bridges, Landslide protection

works, Engineering structure and Asphalt works.

Role in Contract: Contractor

**Employer:** Turkish State Highway Authority 13. Regional Directorate

**Contract Date:** 14.09.2017 **Completion Date:** 10.06.2020

Major Contract Works: Earth Works 3.270.000 m<sup>3</sup>

Concrete Works 9.100 m<sup>3</sup> Tunnels Lenght 2.038 m **Tunnel Excavation** 298.000 m<sup>3</sup> 27.800 m <sup>3</sup> Shotcrete Rock Bolts 148.000 m Forepoling 83.000 m Steel Arch 1.752 ton Umbrella Arch 2.500 m 54.000 m<sup>3</sup> Lining Concrete