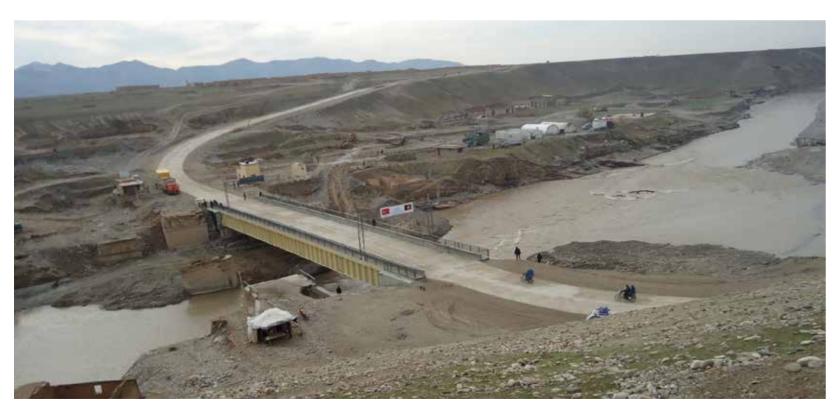

Bituminous Hot Mix Binder Course 41.600 m<sup>2</sup>
Bituminous Hot Mix Wearing Course 41.600 m<sup>2</sup>

Project consist of 11 m. width and 60 m. single span steel structure bridge and two concrete approach roads each 10 x 250 m.

Work Content: Steel structure bridge and approach roads

Role in Contract: Main Contractor

**Employer:** Republic of Turkey Prime Ministry Turkish Cooperation and

Coordination Agency

Main Contractor:ANT ConstructionContract Date:28.04.2010Completion Date:03.03.2011

Major Contract Work Items: Excavation 2.500 m<sup>3</sup>

 Backfilling
 1.200 m³

 Concrete
 1.300 m³

 Steel Structure
 480 ton

 Concrete Covered Road
 1.000 m³