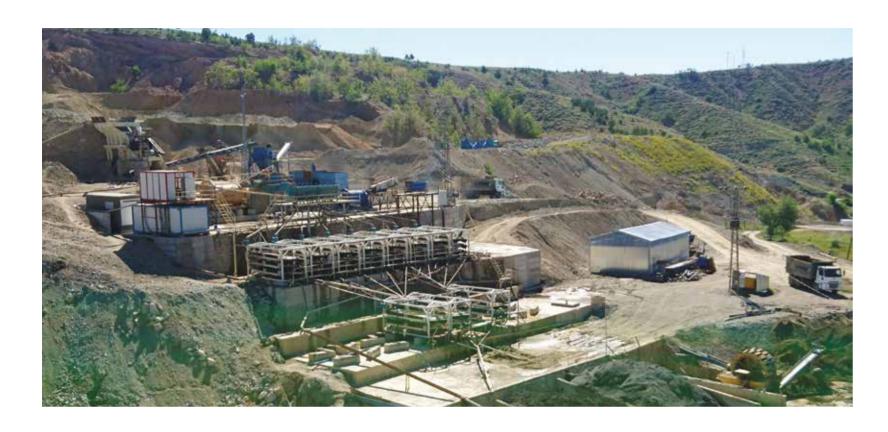

# ANT CONSTRUCTION MINING INDUSTRY

ANT chrome mining facility having a 645 hectare mining lease is located 7 km. far from Artova district of Tokat province, in Turkey. The enrichment plant is capable to treat 100 tonne per hour.