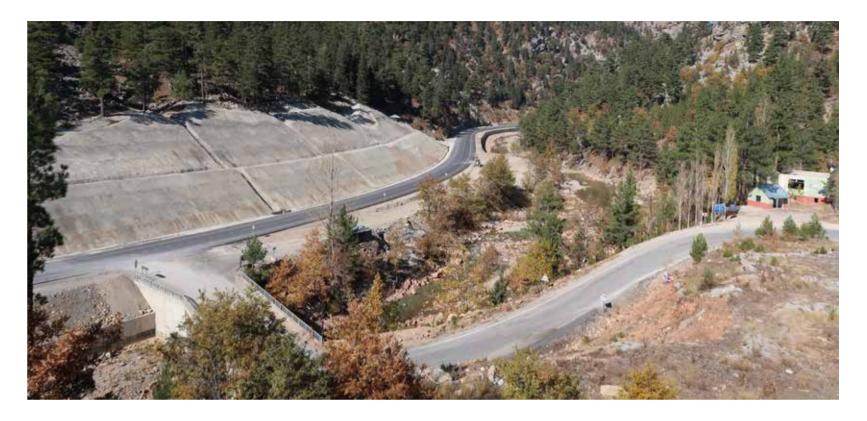

Contract Date: 16.11.2016 **Completion Date:** 30.12.2018

Major Contract Works: 5.800 m

Bored pile Foundation Excavation 70.000 m<sup>3</sup> Concrete 25.000 m<sup>3</sup>

This project includes 25 km highway construction at Alanya - Taşkent Route

**Work Content:** 4 no. Highway tunnelsi 3 no. Bridges, Landslide protection

works, Engineering structure and Asphalt works.

Role in Contract: Contractor

**Employer:** Turkish State Highway Authority 13. Regional Directorate

**Contract Date:** 14.09.2017 **Completion Date:** 10.06.2020

Major Contract Works: Earth Works 3.270.000 m<sup>3</sup>

Concrete Works 9.100 m<sup>3</sup> Tunnels Lenght 2.038 m **Tunnel Excavation** 298.000 m<sup>3</sup> 27.800 m <sup>3</sup> Shotcrete Rock Bolts 148.000 m Forepoling 83.000 m Steel Arch 1.752 ton Umbrella Arch 2.500 m 54.000 m<sup>3</sup> Lining Concrete