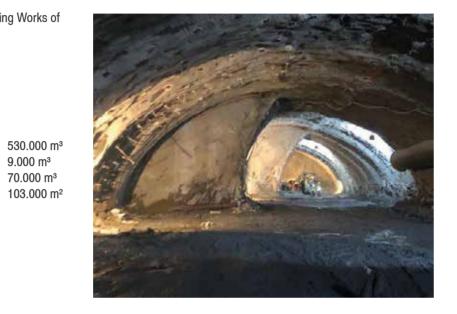

Asphalt Wearing Course 100.000 ton Thermoplastic Road Marking 5.000 m<sup>2</sup>

The Project consist of 500 m approach tunnel and 2x1,370 m twin highway tunnels.

Excavation , supporting system and concrete lining Works of highway tunnels Contractor Work Content:

**Role in Contract:** 

State highway general diractorate KPP highway construction JV 10.03.2017 Administration name:

Employer: Contract Date: **Completion Date:** 01.05.2019

Major Contract Work Items:Tunnel Excavation

9.000 m<sup>3</sup> Concrete Works Lining Concrete 70.000 m<sup>3</sup> Water Proofing 103.000 m<sup>2</sup>