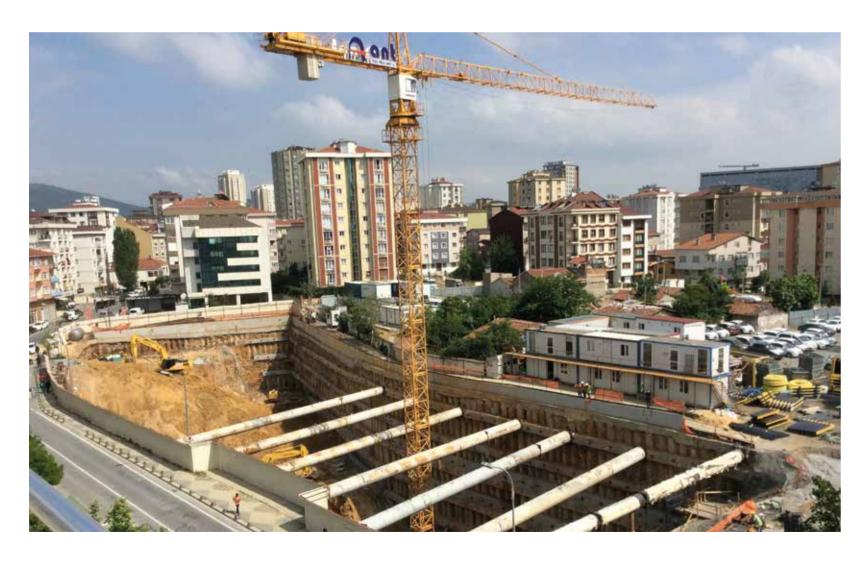

#### TURKIYE

Ataşehir Building Costruction

(Alanya-Gazipaşa)-(Taşkent-Basyayla) Road Completion Works

Gebze-Darica Metro Project, LOT 1&2 and 6b&6c NATM Tunnel Construction Works

# Ataşehir Building Costruct

# Project Information :

Project Consist of two blocks namely A and B for commercial and residential building.

Work Content: Reinforced concrete construction

Role in Contract: Main Contractor

Ant İnşaat Maden san. A.Ş. Employer:

Contract Date: 16.11.2016 **Completion Date:** 30.12.2018

Major Contract Works: 5.800 m

Bored pile Foundation Excavation 70.000 m<sup>3</sup> Concrete 25.000 m<sup>3</sup>

This project includes 25 km highway construction at Alanya - Taşkent Route