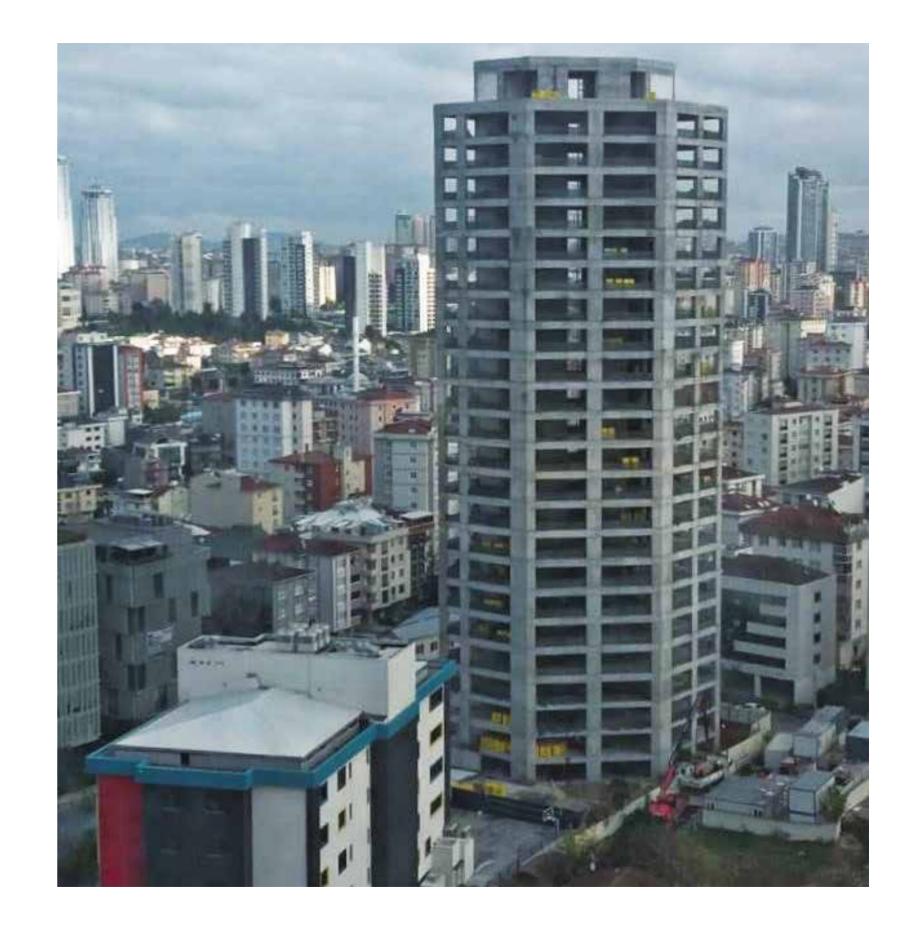

#### TURKIYE

Ataşehir Building Costruction

(Alanya-Gazipaşa)-(Taşkent-Basyayla) Road Completion Works

Gebze-Darica Metro Project, LOT 1&2 and 6b&6c NATM Tunnel Construction Works

# Ataşehir Building Costruct

# Project Information :

Project Consist of two blocks namely A and B for commercial and residential building.

Work Content: Reinforced concrete construction

Role in Contract: Main Contractor

Ant İnşaat Maden san. A.Ş. Employer:

Contract Date: 16.11.2016 **Completion Date:** 30.12.2018

Major Contract Works: 5.800 m

Bored pile Foundation Excavation 70.000 m<sup>3</sup> Concrete 25.000 m<sup>3</sup>

This project includes 25 km highway construction at Alanya - Taşkent Route