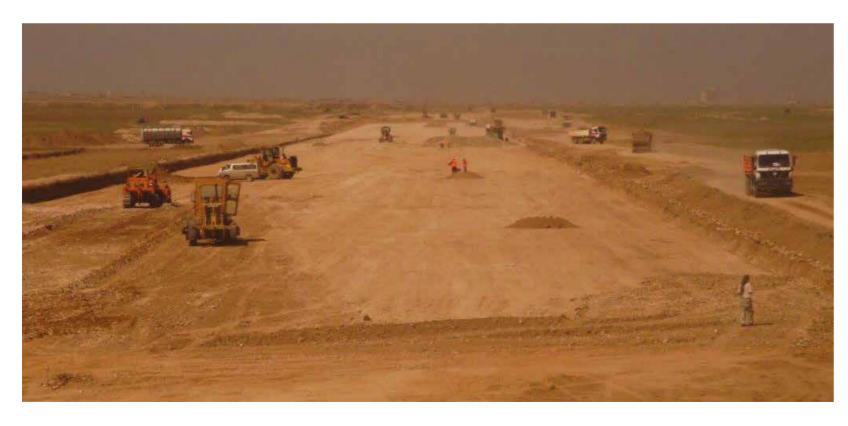

This project includes 25 km highway construction at Alanya - Taşkent Route

Work Content: 25 km highway construction includes ; Earth Works,4 highway

tunnels, box culverts structures, asphalt works

Role in Contract: Contractor

**Employer:** Turkish State Highway Authority 13. Regional Directorate

 Contract Date:
 04.05..2015

 Completion Date:
 03.04.2017

Major Contract Works: Earth Works 5.000.000 m³

Concrete Worksi 25.000 m<sup>3</sup> Tunnels 4 No 3.500 m **Tunnel Excavation** 360.000 m<sup>3</sup> Shotcrete 32.000 m <sup>3</sup> Rock Bolts 250.000 m Forepoling 100.000 m Steel Arch 1.500 ton Umbrella Arch 10.000 m Lining Concrete 54.000 m<sup>3</sup>