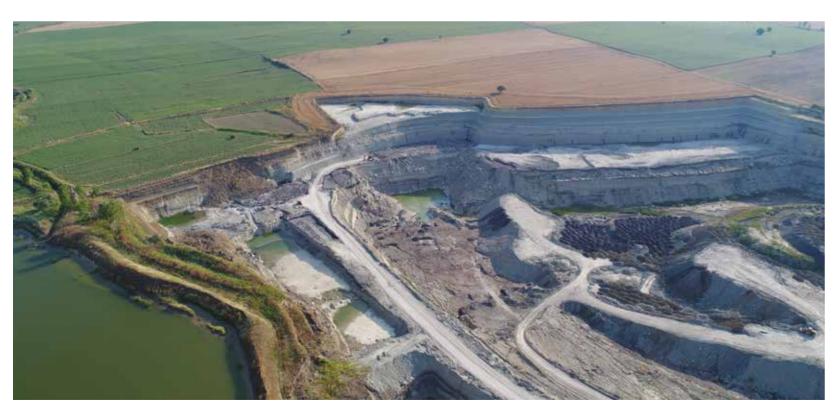

**EXCAVATORS** 

Hitachi ZX520LCH-3 2008 Hitachi ZX350LCH-3 2007 Komatsu PC400-LC7 2006 Caterpillar 322BL 1999

GRADER

Champion

DRILLING SET **GENERATORS** TJ 66 VM

- BEYKUM A.Ş. started to produce sand products in the Beyciler of Silivri district of Istanbul in 2016. Our location is 8 km distance to çerkezkoy highway tolls, 25 km distance to Silivri city center and 20 km distance to Çerkezkoy.
- BEYKUM A.Ş. sand production facilities; has been designed and manufactured by OZFEN which is an expert in its field. The facility has been designed with the latest technological systems and has a capacity of 500 tons/ hour.
- · BEYKUM A.Ş. is a leader in its region in terms of sand production, sales and product quality.
- All of the products produced in BEYKUM A.Ş. sand production facilities are produced in accordance with the quality standards.
   In addition, daily tests and controls of the products are carried out regularly in the laboratory. Production is done in the world accepted standards for concrete aggregates. In addition, our products have been approved by the governorship of Istanbul, and being used without problems in public tender works.
- Technical and chemical analyzes of the products are being carried out regularly in independent laboratories every year.
- BEYKUM A.Ş. sand production facilities has been designed as a completely environmentally friendly production facility. The facility has
  already got all permits related to the environmental requirements. Our facility has an ability of recycling system, that the water used in
  the production is being reused in production by refining. By this system no polluted water is released into the nature. The silt and clay
  mix coming out of the filtered water is being recycling back to the nature. This mix is being used for garden soil and grass planting.

# www.beykummadencilik.com