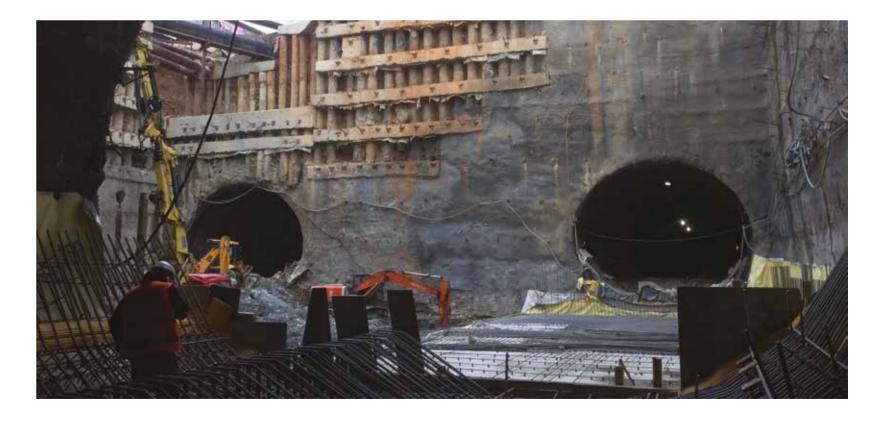

#### **TURKIYE**

Construction of Supply System Works for İstanbul,

Kadıköy - Kartal Subway Project

Construction of Emergency Exit Shafts, Connection Tunnels for İstanbul,

Kirazlı - İkitelli Subway Project

4 no. metro station, 2 x 678m platform tunnels, 2 x 3.621m track line tunnels, 17 no. shaft construction and total length of 1.718m approach tunnels, connection tunnels, stairway tunnels and pedestrian tunnels.

Work Content: Excavation, supporting system and concrete lining of metro

tunneis

Role in Contract: Sub-Contractor

Client: Min

Ministry of Transport and Infrastructure, General Directorate of

Infrastructure Investments

Main Contractor:EZE İnşaat A.Ş.Contract Date:04.06.2020Completion Date:01.06.2022

Major Contract Works: Shaft and tunnel excavation: 508.051 m3

Shotcrete: 111.846 m3 Lining Concrete: 97.380 m3 Reinforcing Steel: 6.264 tons