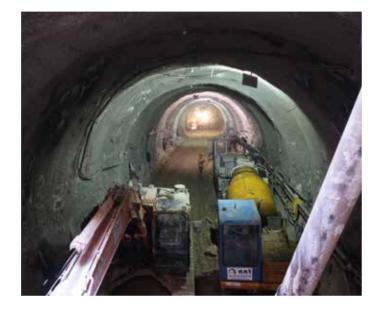

**Work Content:** 4 no. Highway tunnelsi 3 no. Bridges, Landslide protection

works, Engineering structure and Asphalt works.

Role in Contract: Contractor

**Employer:** Turkish State Highway Authority 13. Regional Directorate

**Contract Date:** 14.09.2017 **Completion Date:** 10.06.2020

Major Contract Works: Earth Works 3.270.000 m<sup>3</sup>

Concrete Works 9.100 m<sup>3</sup> Tunnels Lenght 2.038 m **Tunnel Excavation** 298.000 m<sup>3</sup> 27.800 m <sup>3</sup> Shotcrete Rock Bolts 148.000 m Forepoling 83.000 m Steel Arch 1.752 ton Umbrella Arch 2.500 m 54.000 m<sup>3</sup> Lining Concrete