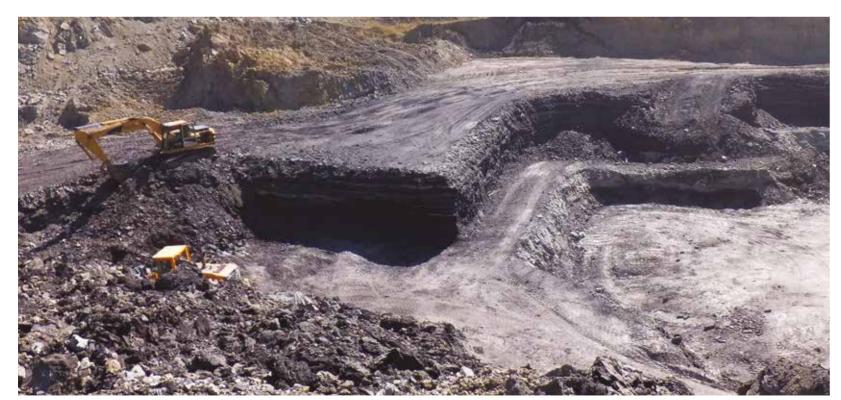

# KARMA Mining Construction Industry and Trade Inc.Co.

Karma coal mining facility is located in Kartaltepe side of Yaylagöne village, Malkara district of Tekirdağ city, operated with open pit mining technique and having 2 mining lease for 1515 hectare and 999 hectare. The facility has 2,500 m² capacity covered storage area, 150 tonne per hour capacity preparation plant and 2 heating plant with drying 40 tonne per hour capacity each. Mined coal is mostly used in industry as source of energy and in domestic for heating purposes.

# **ERDOĞANLAR**

Mining Co. Ltd.

ERDOĞANLAR Mining Co.Ltd.
Erdoğanlar coal mining facility is located in Pirinççeşme village, Malkara district of Tekirdağ city; Operated with open - pit mining technique and having 2 mining lease for 730 hectare and 907 hectare. The facility has 125 tonne per hour capacity preparetion plant and 40 tonne per hour capacity drying plant, and 3000 m<sup>2</sup> covered storage area.