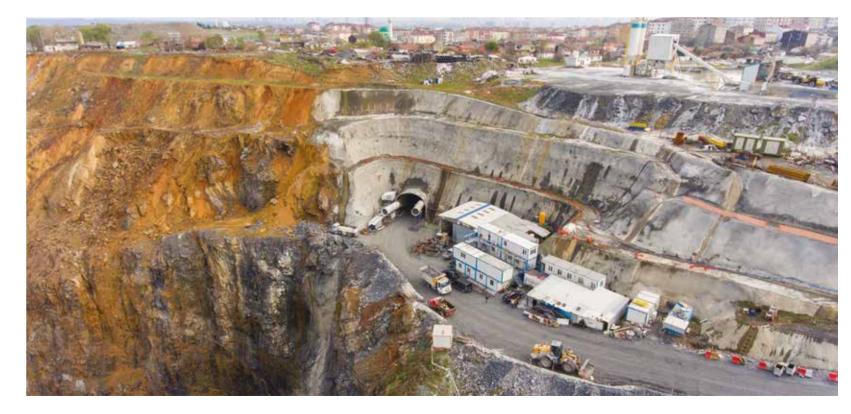

# ANT CONSTRUCTION MINING INDUSTRY

ANT chrome mining facility having a 645 hectare mining lease is located 7 km. far from Artova district of Tokat province, in Turkey. The enrichment plant is capable to treat 100 tonne per hour.