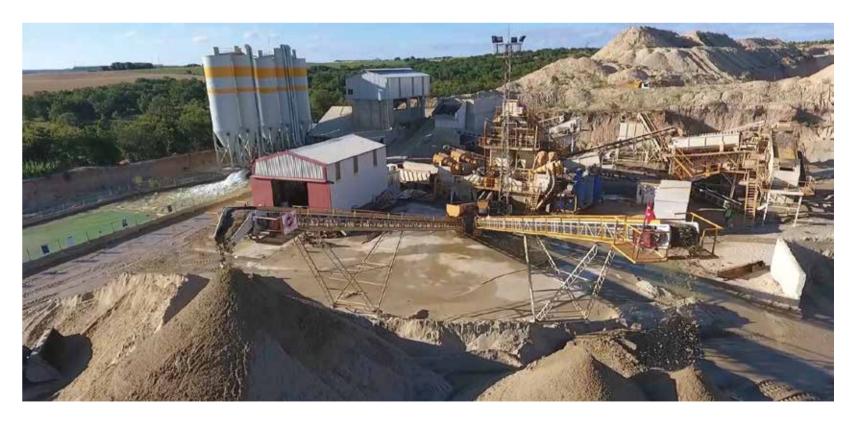

**EXCAVATORS** 

Hitachi ZX520LCH-3 2008 Hitachi ZX350LCH-3 2007 Komatsu PC400-LC7 2006 Caterpillar 322BL 1999

GRADER

Champion

DRILLING SET **GENERATORS** TJ 66 VM

- BEYKUM A.Ş. started to produce sand products in the Beyciler of Silivri district of Istanbul in 2016. Our location is 8 km distance to çerkezkoy highway tolls, 25 km distance to Silivri city center and 20 km distance to Çerkezkoy.
- BEYKUM A.Ş. sand production facilities; has been designed and manufactured by OZFEN which is an expert in its field. The facility has been designed with the latest technological systems and has a capacity of 500 tons/ hour.
- · BEYKUM A.Ş. is a leader in its region in terms of sand production, sales and product quality.
- All of the products produced in BEYKUM A.Ş. sand production facilities are produced in accordance with the quality standards.
   In addition, daily tests and controls of the products are carried out regularly in the laboratory. Production is done in the world accepted standards for concrete aggregates. In addition, our products have been approved by the governorship of Istanbul, and being used without problems in public tender works.
- Technical and chemical analyzes of the products are being carried out regularly in independent laboratories every year.
- BEYKUM A.Ş. sand production facilities has been designed as a completely environmentally friendly production facility. The facility has
  already got all permits related to the environmental requirements. Our facility has an ability of recycling system, that the water used in
  the production is being reused in production by refining. By this system no polluted water is released into the nature. The silt and clay
  mix coming out of the filtered water is being recycling back to the nature. This mix is being used for garden soil and grass planting.