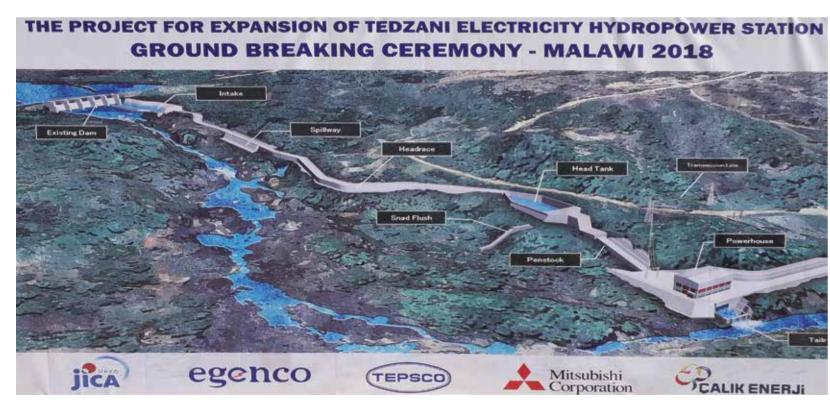

#### MALAWI

Tedzani 4 HEPP Project

# **ONGOING PROJECTS - MALAWI**

# Tedzani 4 HEPP Project

**Project Information:** 

18 mw capacity, Single unite Hydro Electric Power Plant Construction

Work Content: Water intake, 600m long Head Race box culvert, Head Pond,

Penstock and power Plant construction

Client: Malawi, Electricity Generation Company

Main Contractor: Çalık Enerji Sanayi ve Ticare A.Ş.

**Contract Date:** 11.12.2017 **Completion Date:** 15.07.2019

Major Contract Works: Excavation works 122.000 m <sup>3</sup>

Backfilling works 35.000 m <sup>3</sup>
Concrete works 46.000 m <sup>3</sup>
Reinforcing Steel works 3.600 m <sup>3</sup>