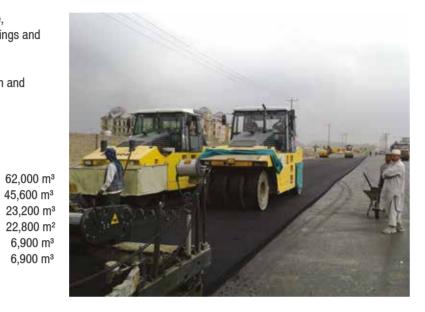

 Concrete
 3.200 m³

 Retaining Wall
 200 m

 Base
 3.500 m³

The road between Miravis Square and Darulaman Palace tendered as II.stage 4.5 km length, 60 m wide and 2x3 lanes.

Work Content: Earth Works, construction of drainage lines, sub base,

base and asphalting Works, installation of Street lightings and

land scaping..

Role in Contract: Main Contractor

**Employer:** Republic of Turkey Prime Ministry Turkish Cooperation and

Coordination Agency

Main Contractor: ANT Construction Inc. Co.

 Contract Date:
 15.07.2013

 Completion Date:
 15.08.2014

Major Contract Work Items: Excavation

Embenkment 45,600 m³
Sub Base 23,200 m³
Base 22,800 m²
Bituminous hot mix Binder Course 6,900 m³

Bituminous hot mix Binder Course 6,900 m³
Bituminous hot mix Wearing Course 6,900 m³