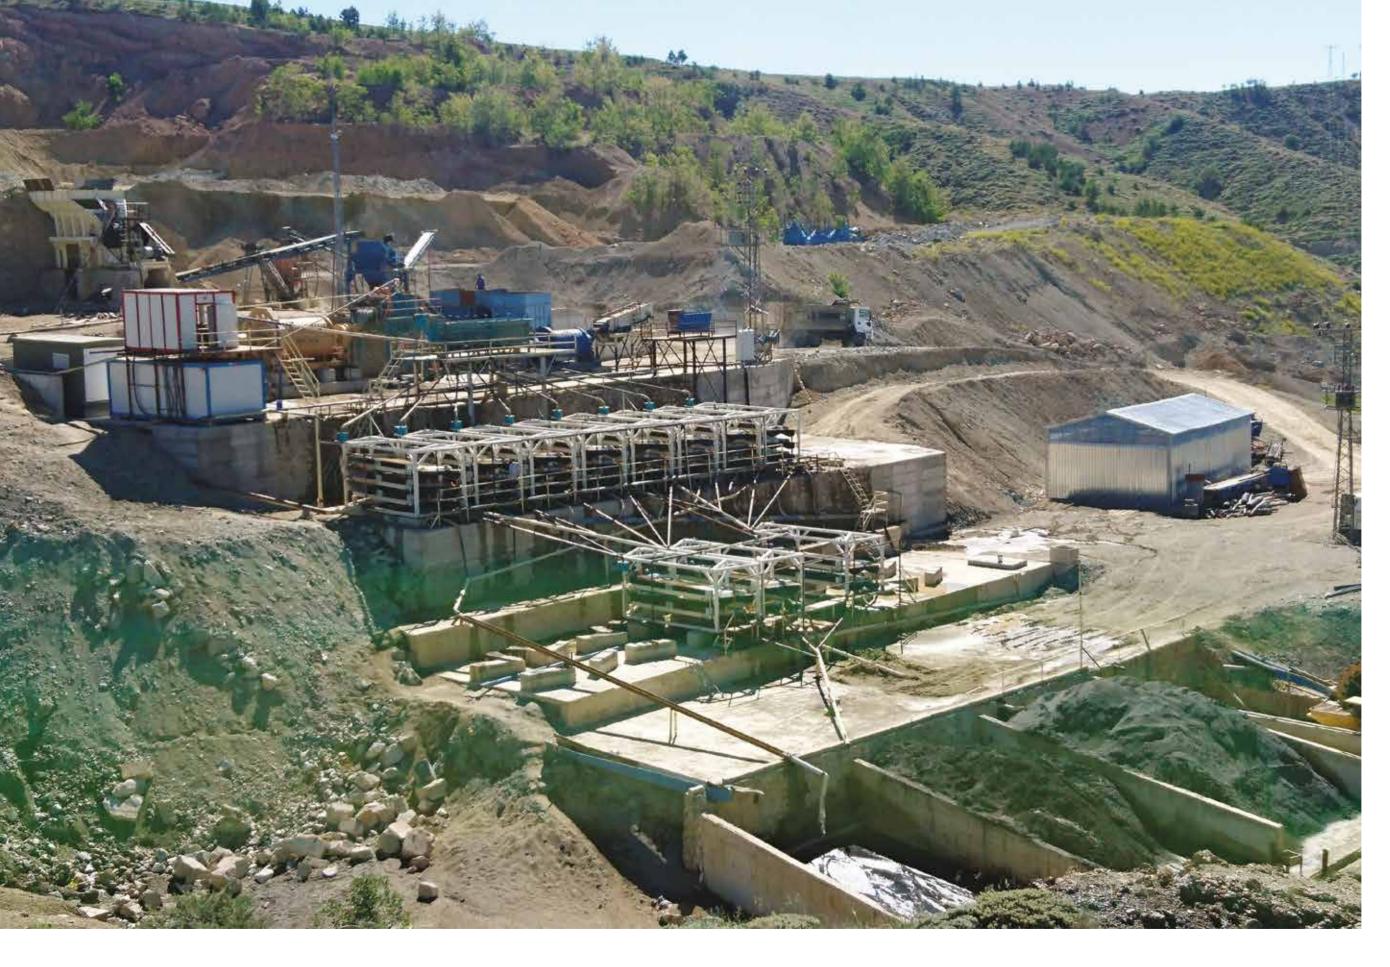

# ANT CONSTRUCTION MINING INDUSTRY

ANT chrome mining facility having a 645 hectare mining lease is located 7 km. far from Artova district of Tokat province, in Turkey. The enrichment plant is capable to treat 100 tonne per hour.