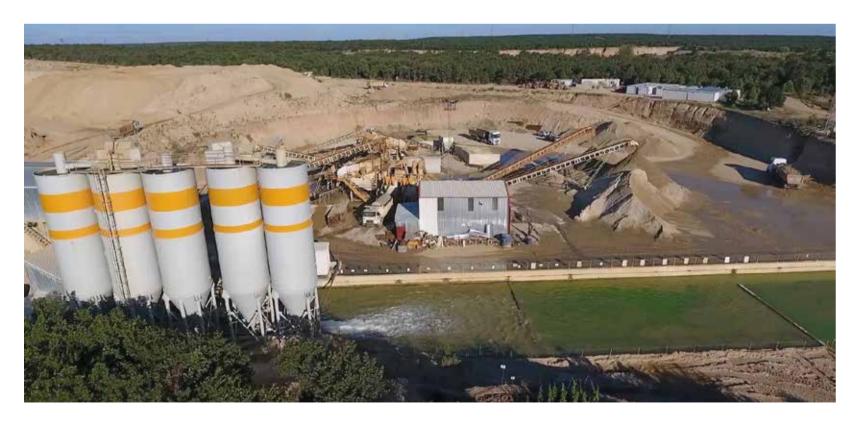

**EXCAVATORS** 

Hitachi ZX520LCH-3 2008 Hitachi ZX350LCH-3 2007 Komatsu PC400-LC7 2006 Caterpillar 322BL 1999

GRADER

Champion

DRILLING SET **GENERATORS** TJ 66 VM

- BEYKUM A.Ş. started to produce sand products in the Beyciler of Silivri district of Istanbul in 2016. Our location is 8 km distance to çerkezkoy highway tolls, 25 km distance to Silivri city center and 20 km distance to Çerkezkoy.
- BEYKUM A.Ş. sand production facilities; has been designed and manufactured by OZFEN which is an expert in its field. The facility has been designed with the latest technological systems and has a capacity of 500 tons/ hour.
- · BEYKUM A.Ş. is a leader in its region in terms of sand production, sales and product quality.
- All of the products produced in BEYKUM A.Ş. sand production facilities are produced in accordance with the quality standards.
   In addition, daily tests and controls of the products are carried out regularly in the laboratory. Production is done in the world accepted standards for concrete aggregates. In addition, our products have been approved by the governorship of Istanbul, and being used without problems in public tender works.
- Technical and chemical analyzes of the products are being carried out regularly in independent laboratories every year.
- BEYKUM A.Ş. sand production facilities has been designed as a completely environmentally friendly production facility. The facility has
  already got all permits related to the environmental requirements. Our facility has an ability of recycling system, that the water used in
  the production is being reused in production by refining. By this system no polluted water is released into the nature. The silt and clay
  mix coming out of the filtered water is being recycling back to the nature. This mix is being used for garden soil and grass planting.