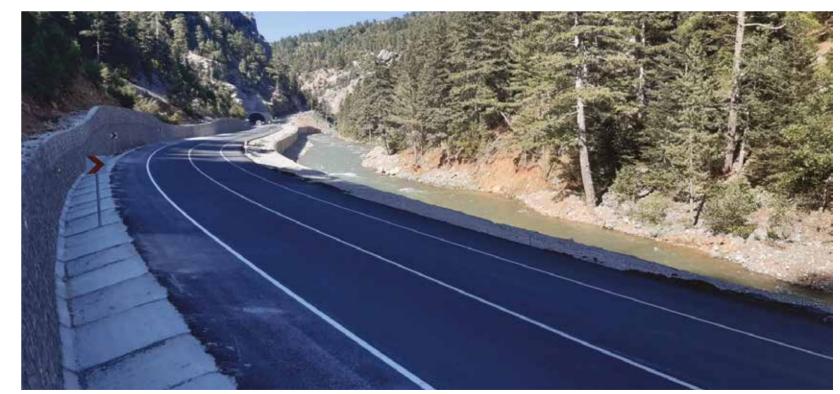

Contract Date: 16.11.2016 **Completion Date:** 30.12.2018

Major Contract Works: 5.800 m

Bored pile Foundation Excavation 70.000 m<sup>3</sup> Concrete 25.000 m<sup>3</sup>

This project includes 25 km highway construction at Alanya - Taşkent Route

**Work Content:** 4 no. Highway tunnelsi 3 no. Bridges, Landslide protection

works, Engineering structure and Asphalt works.

Role in Contract: Contractor

**Employer:** Turkish State Highway Authority 13. Regional Directorate

**Contract Date:** 14.09.2017 **Completion Date:** 10.06.2020

Major Contract Works: Earth Works 3.270.000 m<sup>3</sup>

Concrete Works 9.100 m<sup>3</sup> Tunnels Lenght 2.038 m **Tunnel Excavation** 298.000 m<sup>3</sup> 27.800 m <sup>3</sup> Shotcrete Rock Bolts 148.000 m Forepoling 83.000 m Steel Arch 1.752 ton Umbrella Arch 2.500 m 54.000 m<sup>3</sup> Lining Concrete