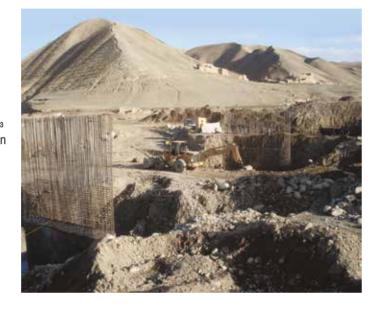

Kökçe River Bridge and Aproach Roads Construction, Talukhan, Afghanistan

Construction of Aircraft Operating Area for UH TIGER / NH 90

Construction of Road Between Poli- Sohta and Darulaman Palace

Mosque construction at Kabil International Airport.

Keshim - Faizabad road project financed by USAID, has been executed by SAMWHAN Corporation Company under the consultation by Louis Berger Group. Sub-Contract works consists one of 120 m.  $\times$  11 m., 2 of 55 m.  $\times$  11 m., 1 of 50 m.  $\times$  11 m. steel bridges and 131 of various sizes (1.0  $\times$  1.0  $\times$  3.00  $\times$  3.00) box culvert structures.

Work Content: 7 steel bridges and 131 box culverts.

Sub-Contractor **Role in Contract:** 

The Louis Berger Group Inc. - Black and Veatch Joint Venture **Employer:** 

Samwhan Corporation **Main Contractor:** 

07.01.2008 **Contract Date: Completion Date:** 12.12.2010

22.077 m<sup>3</sup> 3.419 ton **Major Contract Items:** Concrete

Steel Construction