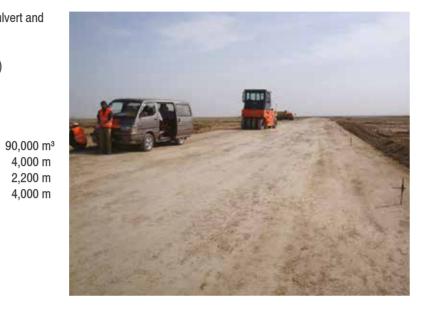

Major Contract Work Items: Excavation Fillings
Rainwater Channel

Rainwater Channel 4,000 m Access Road 2,200 m Pipe Culvert 4,000 m