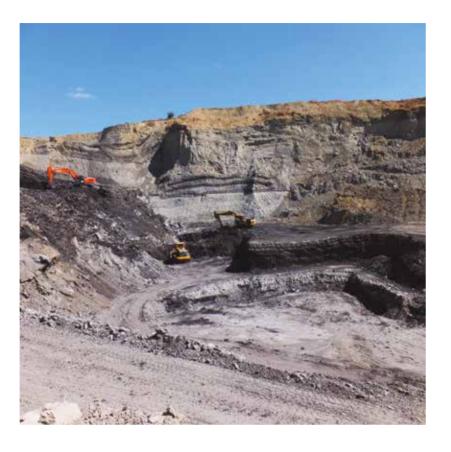

# KARMA Mining Construction Industry and Trade Inc.Co.

Karma coal mining facility is located in Kartaltepe side of Yaylagöne village, Malkara district of Tekirdağ city, operated with open pit mining technique and having 2 mining lease for 1515 hectare and 999 hectare. The facility has 2,500 m² capacity covered storage area, 150 tonne per hour capacity preparation plant and 2 heating plant with drying 40 tonne per hour capacity each. Mined coal is mostly used in industry as source of energy and in domestic for heating purposes.

# **ERDOĞANLAR**

Mining Co. Ltd.

ERDOĞANLAR Mining Co.Ltd.
Erdoğanlar coal mining facility is located in Pirinççeşme village, Malkara district of Tekirdağ city; Operated with open - pit mining technique and having 2 mining lease for 730 hectare and 907 hectare. The facility has 125 tonne per hour capacity preparetion plant and 40 tonne per hour capacity drying plant, and 3000 m<sup>2</sup> covered storage area.