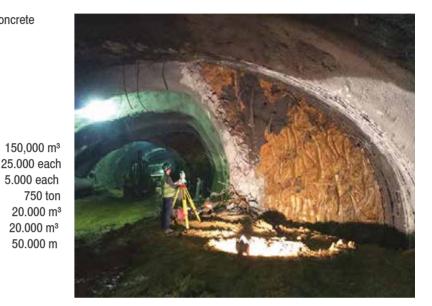

## **Project Information:**

Project consist of excavation, supporting systems and invert lining concreting works for S12, S13 and S14 station tunnels

Work Content: Excavation with NATM, supporting systems, invert concrete

cover inside the tunnels.

**Sub-Contractor** Role in Contract:

İstanbul Metropolitan Municipality Employer: DOĞUŞ İnşaat ve Ticaret A.Ş. **Main Contractor:** 

**Contract Date:** 07.04.2014 25.12.2015 **Completion Date:** 

Major Contract Work Items: Tunnel Excavation

4m rock Bolting 25.000 each 1.5" Forepoling 4m 5.000 each Steel Arch 750 ton Invert Concrete 20.000 m<sup>3</sup> Shotcrete 20.000 m<sup>3</sup> Umbrella Arch 50.000 m