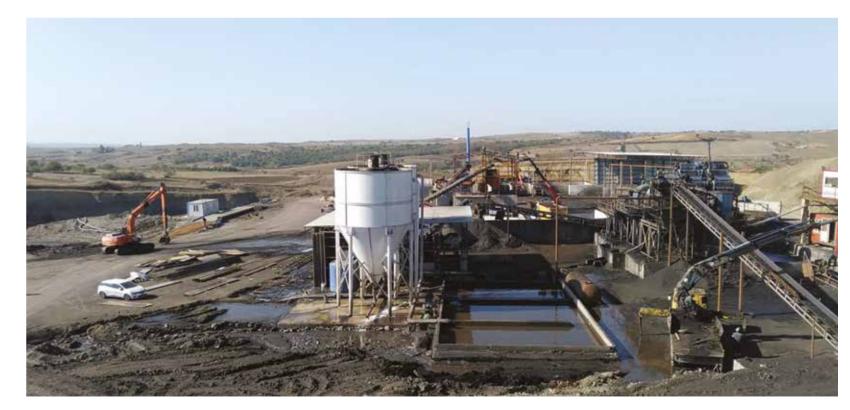

**EXCAVATORS** 

Hitachi ZX520LCH-3 2008 Hitachi ZX350LCH-3 2007 Komatsu PC400-LC7 2006 Caterpillar 322BL 1999

GRADER

Champion

DRILLING SET **GENERATORS** TJ 66 VM

- BEYKUM A.Ş. started to produce sand products in the Beyciler of Silivri district of Istanbul in 2016. Our location is 8 km distance to çerkezkoy highway tolls, 25 km distance to Silivri city center and 20 km distance to Çerkezkoy.
- BEYKUM A.Ş. sand production facilities; has been designed and manufactured by OZFEN which is an expert in its field. The facility has been designed with the latest technological systems and has a capacity of 500 tons/ hour.
- · BEYKUM A.Ş. is a leader in its region in terms of sand production, sales and product quality.
- All of the products produced in BEYKUM A.Ş. sand production facilities are produced in accordance with the quality standards.
   In addition, daily tests and controls of the products are carried out regularly in the laboratory. Production is done in the world accepted standards for concrete aggregates. In addition, our products have been approved by the governorship of Istanbul, and being used without problems in public tender works.
- Technical and chemical analyzes of the products are being carried out regularly in independent laboratories every year.
- BEYKUM A.Ş. sand production facilities has been designed as a completely environmentally friendly production facility. The facility has
  already got all permits related to the environmental requirements. Our facility has an ability of recycling system, that the water used in
  the production is being reused in production by refining. By this system no polluted water is released into the nature. The silt and clay
  mix coming out of the filtered water is being recycling back to the nature. This mix is being used for garden soil and grass planting.

# www.beykummadencilik.com