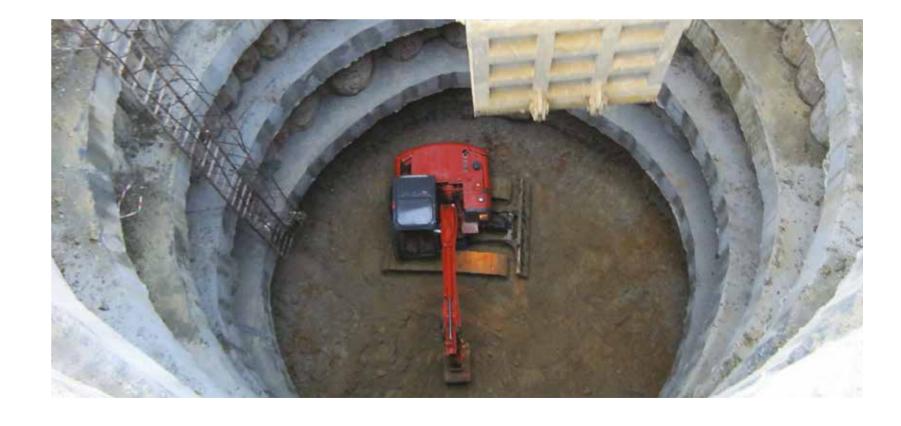

#### TURKIYE

Ataşehir Building Costruction

(Alanya-Gazipaşa)-(Taşkent-Basyayla) Road Completion Works

Gebze-Darica Metro Project, LOT 1&2 and 6b&6c NATM Tunnel Construction Works

(Alanya-Gazipaşa)-(Taşkent-Basyayla) Road, Tunnels, Bridges and Box Culverts

Asphalt Paving for The Şehitkamil Municipality Roads

North Marmara Highway – Cebeci Tunnel Construction

**Work Content:** 4 no. Highway tunnelsi 3 no. Bridges, Landslide protection

works, Engineering structure and Asphalt works.

Role in Contract: Contractor

**Employer:** Turkish State Highway Authority 13. Regional Directorate

**Contract Date:** 14.09.2017 **Completion Date:** 10.06.2020

Major Contract Works: Earth Works 3.270.000 m<sup>3</sup>

Concrete Works 9.100 m<sup>3</sup> Tunnels Lenght 2.038 m **Tunnel Excavation** 298.000 m<sup>3</sup> 27.800 m <sup>3</sup> Shotcrete Rock Bolts 148.000 m Forepoling 83.000 m Steel Arch 1.752 ton Umbrella Arch 2.500 m 54.000 m<sup>3</sup> Lining Concrete