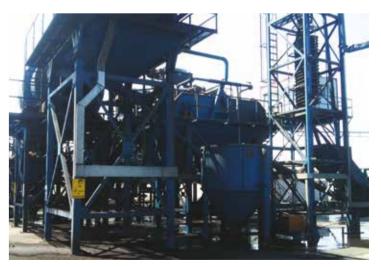

# ANT CONSTRUCTION MINING INDUSTRY

ANT chrome mining facility having a 645 hectare mining lease is located 7 km. far from Artova district of Tokat province, in Turkey. The enrichment plant is capable to treat 100 tonne per hour.