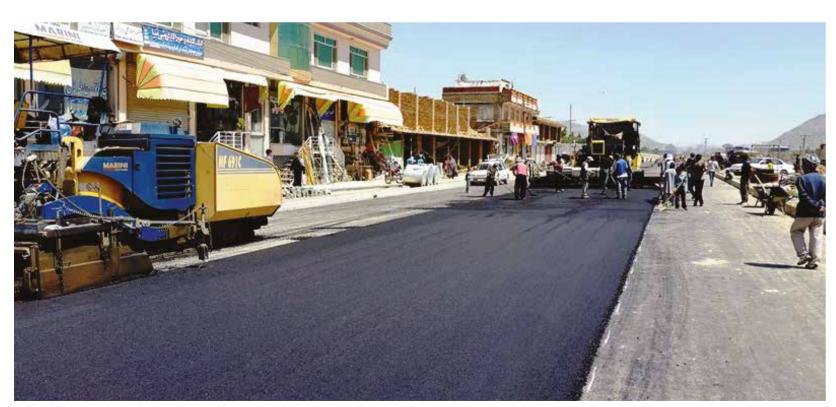

## **Project Information:**

This Project Include 17 km Road Construction

Work Content: Asphalt road, culverts, underpasses, junction and water drainage

Role in Contract: Contractor

**Employer:** Gaziantep Şehitkamil Municipality Directorate

**Contract Date:** 16.08.2017 **Completion Date:** 16.08.2019

 Major contract work:
 Excavation works
 285.000 m³

Filling Works 325.000 m³
Granular Base Course 180.000 m³
Bituminous Base Course 13.700 m³
Bituminous Wearing Course 7.700 m³

# **Project Information:**

Asphalt Paving for the Şehitkamil Municipality Roads project includes asphalt repair work at Şehitkamil streets.

Work Content: Asphalt paving works at Şehitkamil municipal streets and roads.

Role in Contract: Contractor

**Employer:** Gaziantep Şehitkamil Municipality Directorate

**Contract Date:** 22.04.2015 **Completion Date:** 12.05.2017

Major contract work: Asphalt Binder Layer 600.000 ton

Asphalt Wearing Course 100.000 ton Thermoplastic Road Marking 5.000 m<sup>2</sup>

The Project consist of 500 m approach tunnel and 2x1,370 m twin highway tunnels.

Excavation , supporting system and concrete lining Works of highway tunnels Contractor Work Content: