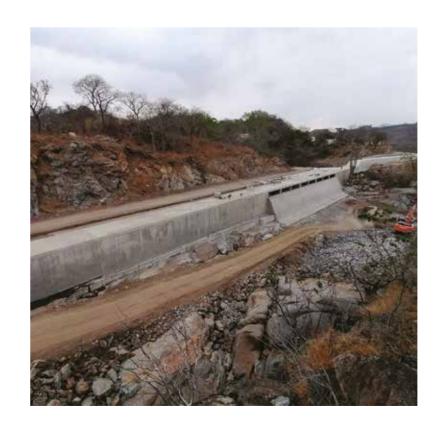

#### MALAWI

Tedzani 4 HEPP Project

# **ONGOING PROJECTS - MALAWI**

# Tedzani 4 HEPP Project

**Project Information:** 

18 mw capacity, Single unite Hydro Electric Power Plant Construction

Work Content: Water intake, 600m long Head Race box culvert, Head Pond,

Penstock and power Plant construction

Client: Malawi, Electricity Generation Company

Main Contractor: Çalık Enerji Sanayi ve Ticare A.Ş.

**Contract Date:** 11.12.2017 **Completion Date:** 15.07.2019

Major Contract Works: Excavation works 122.000 m <sup>3</sup>

Backfilling works 35.000 m <sup>3</sup>
Concrete works 46.000 m <sup>3</sup>
Reinforcing Steel works 3.600 m <sup>3</sup>