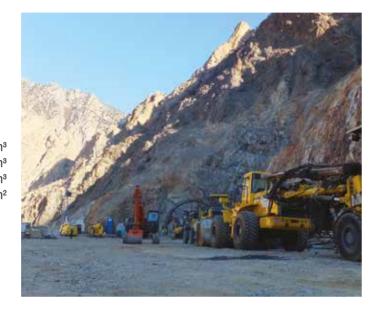

#### TURKIYE

Ataşehir Building Costruction

(Alanya-Gazipaşa)-(Taşkent-Basyayla) Road Completion Works

Gebze-Darica Metro Project, LOT 1&2 and 6b&6c NATM Tunnel Construction Works

**Work Content:** 4 no. Highway tunnelsi 3 no. Bridges, Landslide protection

works, Engineering structure and Asphalt works.

Role in Contract: Contractor

**Employer:** Turkish State Highway Authority 13. Regional Directorate

**Contract Date:** 14.09.2017 **Completion Date:** 10.06.2020

Major Contract Works: Earth Works 3.270.000 m<sup>3</sup>

Concrete Works 9.100 m<sup>3</sup> Tunnels Lenght 2.038 m **Tunnel Excavation** 298.000 m<sup>3</sup> 27.800 m <sup>3</sup> Shotcrete Rock Bolts 148.000 m Forepoling 83.000 m Steel Arch 1.752 ton Umbrella Arch 2.500 m 54.000 m<sup>3</sup> Lining Concrete