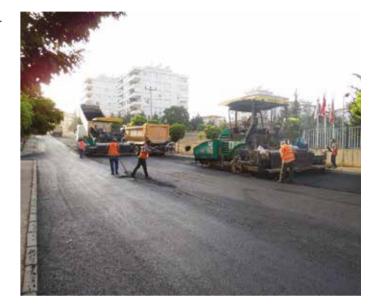

(Alanya-Gazipaşa)-(Taşkent-Basyayla) Road, Tunnels, Bridges and Box Culverts

Asphalt Paving for The Şehitkamil Municipality Roads

North Marmara Highway – Cebeci Tunnel Construction

## **Project Information:**

This Project Include 17 km Road Construction

Work Content: Asphalt road, culverts, underpasses, junction and water drainage

Role in Contract: Contractor

**Employer:** Gaziantep Şehitkamil Municipality Directorate

**Contract Date:** 16.08.2017 **Completion Date:** 16.08.2019

 Major contract work:
 Excavation works
 285.000 m³

Filling Works 325.000 m³
Granular Base Course 180.000 m³
Bituminous Base Course 13.700 m³
Bituminous Wearing Course 7.700 m³

# **Project Information:**

Asphalt Paving for the Şehitkamil Municipality Roads project includes asphalt repair work at Şehitkamil streets.

Work Content: Asphalt paving works at Şehitkamil municipal streets and roads.

Role in Contract: Contractor

**Employer:** Gaziantep Şehitkamil Municipality Directorate

**Contract Date:** 22.04.2015 **Completion Date:** 12.05.2017

Major contract work: Asphalt Binder Layer 600.000 ton

Asphalt Wearing Course 100.000 ton Thermoplastic Road Marking 5.000 m<sup>2</sup>

The Project consist of 500 m approach tunnel and 2x1,370 m twin highway tunnels.

Excavation , supporting system and concrete lining Works of highway tunnels Contractor Work Content: