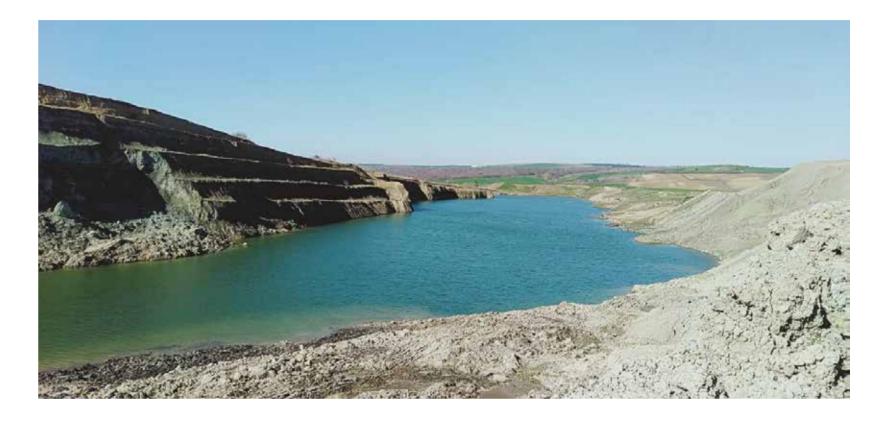

# KARMA Mining Construction Industry and Trade Inc.Co.

Karma coal mining facility is located in Kartaltepe side of Yaylagöne village, Malkara district of Tekirdağ city, operated with open pit mining technique and having 2 mining lease for 1515 hectare and 999 hectare. The facility has 2,500 m² capacity covered storage area, 150 tonne per hour capacity preparation plant and 2 heating plant with drying 40 tonne per hour capacity each. Mined coal is mostly used in industry as source of energy and in domestic for heating purposes.

# **ERDOĞANLAR**

Mining Co. Ltd.

ERDOĞANLAR Mining Co.Ltd.
Erdoğanlar coal mining facility is located in Pirinççeşme village, Malkara district of Tekirdağ city; Operated with open - pit mining technique and having 2 mining lease for 730 hectare and 907 hectare. The facility has 125 tonne per hour capacity preparetion plant and 40 tonne per hour capacity drying plant, and 3000 m<sup>2</sup> covered storage area.