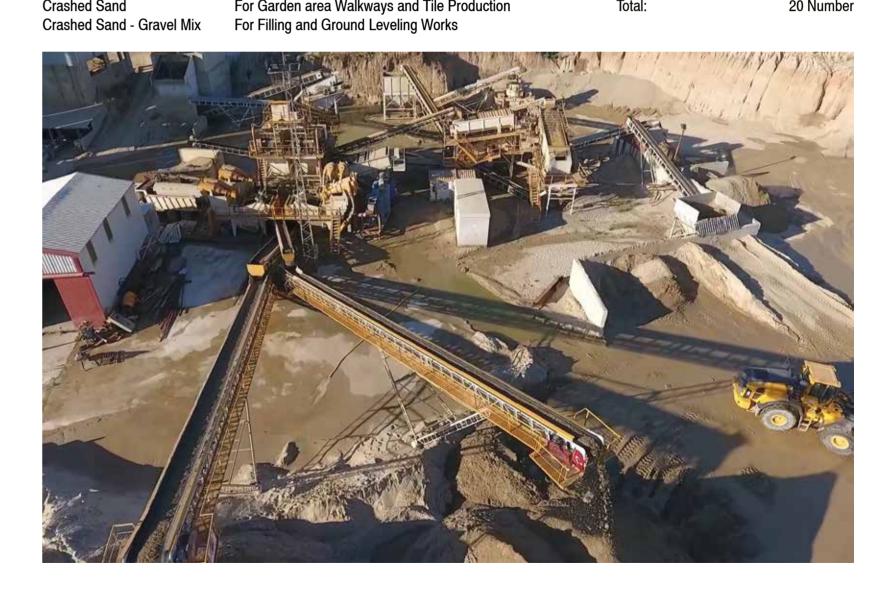

**EXCAVATORS** 

Hitachi ZX520LCH-3 2008 Hitachi ZX350LCH-3 2007 Komatsu PC400-LC7 2006 Caterpillar 322BL 1999

GRADER

Champion

DRILLING SET **GENERATORS** TJ 66 VM

- BEYKUM A.Ş. started to produce sand products in the Beyciler of Silivri district of Istanbul in 2016. Our location is 8 km distance to çerkezkoy highway tolls, 25 km distance to Silivri city center and 20 km distance to Çerkezkoy.
- BEYKUM A.Ş. sand production facilities; has been designed and manufactured by OZFEN which is an expert in its field. The facility has been designed with the latest technological systems and has a capacity of 500 tons/ hour.
- · BEYKUM A.Ş. is a leader in its region in terms of sand production, sales and product quality.
- All of the products produced in BEYKUM A.Ş. sand production facilities are produced in accordance with the quality standards.
   In addition, daily tests and controls of the products are carried out regularly in the laboratory. Production is done in the world accepted standards for concrete aggregates. In addition, our products have been approved by the governorship of Istanbul, and being used without problems in public tender works.
- Technical and chemical analyzes of the products are being carried out regularly in independent laboratories every year.
- BEYKUM A.Ş. sand production facilities has been designed as a completely environmentally friendly production facility. The facility has
  already got all permits related to the environmental requirements. Our facility has an ability of recycling system, that the water used in
  the production is being reused in production by refining. By this system no polluted water is released into the nature. The silt and clay
  mix coming out of the filtered water is being recycling back to the nature. This mix is being used for garden soil and grass planting.

# PRODUCT LIST

Fine Sand

0-3 mm Sand

| 0-3 mm Sand             | Sand for Concrete                                              | WEEL LOADERS           | 3 Numbe  |
|-------------------------|----------------------------------------------------------------|------------------------|----------|
| 0-5 mm Sand             | Course Sand                                                    | GRADER                 | 1 Numbe  |
| 0-7 mm Sand             | Sand for Floor Coating                                         | GENERATOR              | 1 Numbe  |
| #1 River Gravel         | Naturel Gravel (For Buring, Landscaping, Drainage Works)       | DUMP TRUCK             | 6 Numbe  |
| #1 Crashed River Gravel | Crushed Gravel (For Concrete, Landscaping, Drainage Works)     | VEHICLE                | 4 Numbe  |
| #2 River Gravel         | Naturel Gravel (For Buring, Landscaping, Drainage Works)       | <b>GRAWLER LOADERS</b> | 1 Numbe  |
| #2 Crashed River Gravel | Crushed Gravel (For Concrete, Landscaping, Drainage Works)     | SERVICE VEHICLE        | 1 Numbe  |
| #3 River Gravel         | Naturel Gravel (For Drainage, Landscaping, Filtration Works at | WATER TANKER           | 1 Numbe  |
|                         | Rubbish Dump Area)                                             |                        |          |
| Crashed Sand            | For Garden area Walkways and Tile Production                   | Total:                 | 20 Numbe |