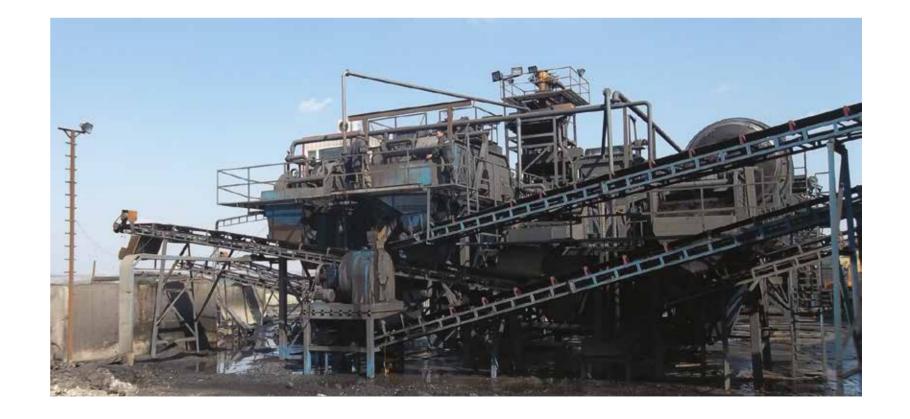

# KARMA Mining Construction Industry and Trade Inc.Co.

Karma coal mining facility is located in Kartaltepe side of Yaylagöne village, Malkara district of Tekirdağ city, operated with open pit mining technique and having 2 mining lease for 1515 hectare and 999 hectare. The facility has 2,500 m² capacity covered storage area, 150 tonne per hour capacity preparation plant and 2 heating plant with drying 40 tonne per hour capacity each. Mined coal is mostly used in industry as source of energy and in domestic for heating purposes.