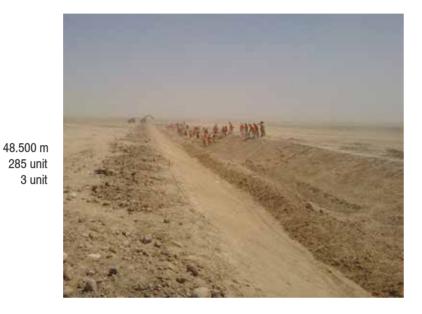

The project consist of laying telephone and fiber-obtic cables, fixing of distribution panels and electrical connections. Special watertight insulation plugs has been used in the multiple conduits at pvc menhol connections.

Work Content: Installation of pvc ducts and menholes, laying of fiber-

optic cables, installation of distribution panels.

Role in Contract: Sub-Contractor

Employer: NAMSA - Nato Maintenance and Supply Agency

Main Contractor: TEPE Construction Industry Inc.

**Contract Date:** 31.03.2007 **Completion Date:** 04.04.2008

Major Contract Work Items: Communication Line

Menhol 285 unit
Distribution Panel 3 unit