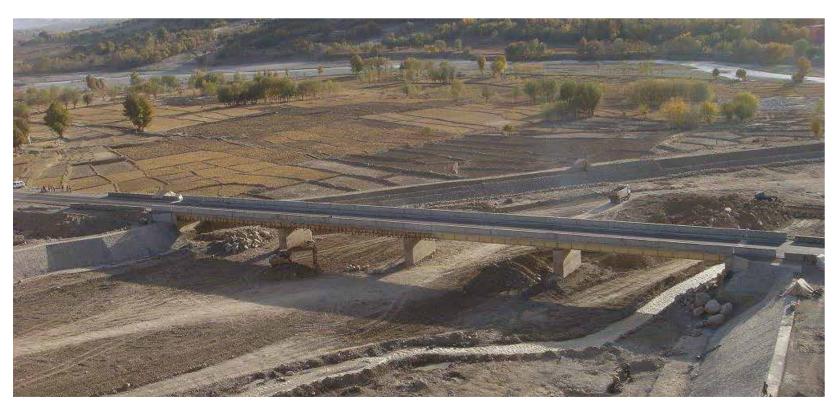

Kökçe River Bridge and Aproach Roads Construction, Talukhan, Afghanistan

Construction of Aircraft Operating Area for UH TIGER / NH 90

Construction of Road Between Poli- Sohta and Darulaman Palace

Mosque construction at Kabil International Airport.

Keshim - Faizabad road project financed by USAID, has been executed by SAMWHAN Corporation Company under the consultation by Louis Berger Group. Sub-Contract works consists one of 120 m.  $\times$  11 m., 2 of 55 m.  $\times$  11 m., 1 of 50 m.  $\times$  11 m. steel bridges and 131 of various sizes (1.0  $\times$  1.0  $\times$  3.00  $\times$  3.00) box culvert structures.

Work Content: 7 steel bridges and 131 box culverts.

Sub-Contractor **Role in Contract:** 

The Louis Berger Group Inc. - Black and Veatch Joint Venture **Employer:** 

Samwhan Corporation **Main Contractor:** 

07.01.2008 **Contract Date: Completion Date:** 12.12.2010

22.077 m<sup>3</sup> 3.419 ton **Major Contract Items:** Concrete

Steel Construction