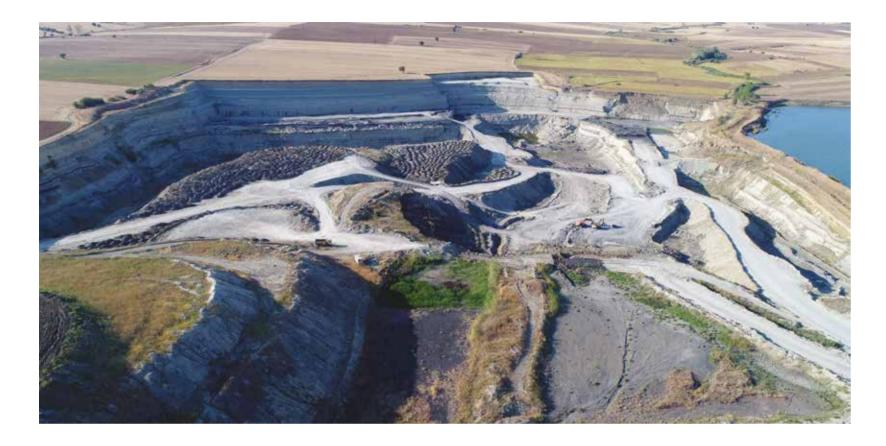

# ANT CONSTRUCTION MINING INDUSTRY

ANT chrome mining facility having a 645 hectare mining lease is located 7 km. far from Artova district of Tokat province, in Turkey. The enrichment plant is capable to treat 100 tonne per hour.