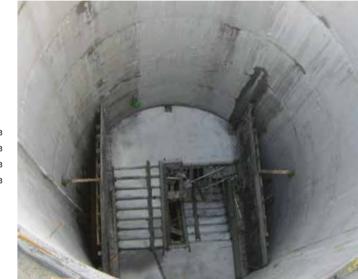

#### **TURKIYE**

Construction of Supply System Works for İstanbul,

Kadıköy - Kartal Subway Project

Construction of Emergency Exit Shafts, Connection Tunnels for İstanbul,

Kirazlı - İkitelli Subway Project

#### **Project Information:**

Project consist of 3 emergency exit tunnels construction including excavation, concrete lining and insulation works.

Work Content: Emergency exit shafts and connections to the main tunnels.

Role in Contract: Sub-Contractor

**Employer:** İstanbul Metropolitan Municipality

Main Contractor: Gülermak Heavy Industries Construction & Contracting Co.

Inc. - Doğuş Joint Venture

**Contract Date:** 10.12.2011 **Completion Date:** 01.09.2012

Major Contract Work Items: Shaft Excavation 5,954 m³

Exit Structure Excavation 1,366 m³
Concrete 3,717 m³
Insulation Works 4,372 m³
Shaft - Main Tunnel Connections 5 unit

The project consist of excavation of concrete lining works for the tunnels L= 450 m., L= 850 m. and L= 680 m.