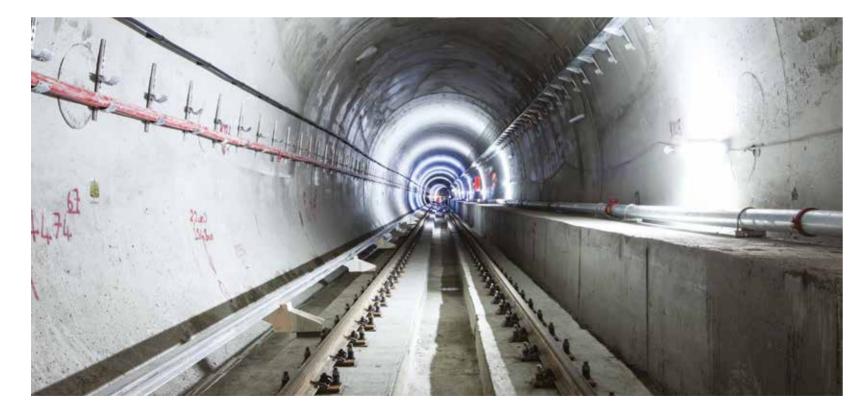

#### **TURKIYE**

Construction of Supply System Works for İstanbul,

Kadıköy - Kartal Subway Project

Construction of Emergency Exit Shafts, Connection Tunnels for İstanbul,

Kirazlı - İkitelli Subway Project

4 no. metro station, 2 x 678m platform tunnels, 2 x 3.621m track line tunnels, 17 no. shaft construction and total length of 1.718m approach tunnels, connection tunnels, stairway tunnels and pedestrian tunnels.

Work Content: Excavation, supporting system and concrete lining of metro

tunneis

Role in Contract: Sub-Contractor

Client: Min

Ministry of Transport and Infrastructure, General Directorate of

Infrastructure Investments

Main Contractor:EZE İnşaat A.Ş.Contract Date:04.06.2020Completion Date:01.06.2022

Major Contract Works: Shaft and tunnel excavation: 508.051 m3

Shotcrete: 111.846 m3 Lining Concrete: 97.380 m3 Reinforcing Steel: 6.264 tons