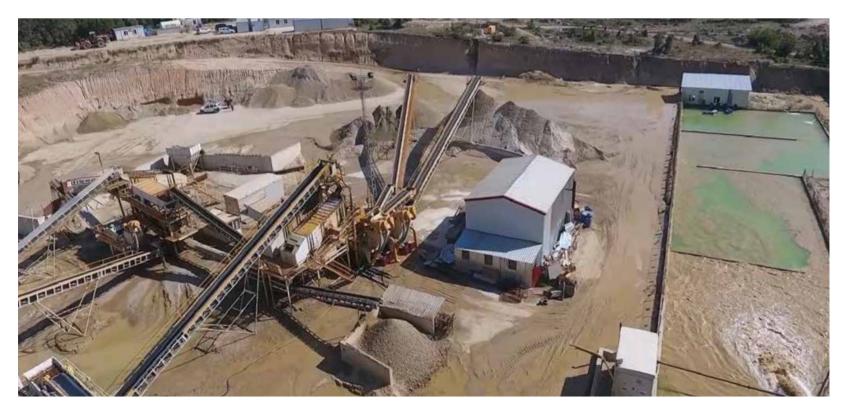

**EXCAVATORS** 

Hitachi ZX520LCH-3 2008 Hitachi ZX350LCH-3 2007 Komatsu PC400-LC7 2006 Caterpillar 322BL 1999

GRADER

Champion

DRILLING SET **GENERATORS** TJ 66 VM

- BEYKUM A.Ş. started to produce sand products in the Beyciler of Silivri district of Istanbul in 2016. Our location is 8 km distance to çerkezkoy highway tolls, 25 km distance to Silivri city center and 20 km distance to Çerkezkoy.
- BEYKUM A.Ş. sand production facilities; has been designed and manufactured by OZFEN which is an expert in its field. The facility has been designed with the latest technological systems and has a capacity of 500 tons/ hour.
- · BEYKUM A.Ş. is a leader in its region in terms of sand production, sales and product quality.
- All of the products produced in BEYKUM A.Ş. sand production facilities are produced in accordance with the quality standards.
   In addition, daily tests and controls of the products are carried out regularly in the laboratory. Production is done in the world accepted standards for concrete aggregates. In addition, our products have been approved by the governorship of Istanbul, and being used without problems in public tender works.
- Technical and chemical analyzes of the products are being carried out regularly in independent laboratories every year.
- BEYKUM A.Ş. sand production facilities has been designed as a completely environmentally friendly production facility. The facility has
  already got all permits related to the environmental requirements. Our facility has an ability of recycling system, that the water used in
  the production is being reused in production by refining. By this system no polluted water is released into the nature. The silt and clay
  mix coming out of the filtered water is being recycling back to the nature. This mix is being used for garden soil and grass planting.

# PRODUCT LIST

Fine Sand

0-3 mm Sand

| 0-3 mm Sand             | Sand for Concrete                                              | WEEL LOADERS           | 3 Numbe  |
|-------------------------|----------------------------------------------------------------|------------------------|----------|
| 0-5 mm Sand             | Course Sand                                                    | GRADER                 | 1 Numbe  |
| 0-7 mm Sand             | Sand for Floor Coating                                         | GENERATOR              | 1 Numbe  |
| #1 River Gravel         | Naturel Gravel (For Buring, Landscaping, Drainage Works)       | DUMP TRUCK             | 6 Numbe  |
| #1 Crashed River Gravel | Crushed Gravel (For Concrete, Landscaping, Drainage Works)     | VEHICLE                | 4 Numbe  |
| #2 River Gravel         | Naturel Gravel (For Buring, Landscaping, Drainage Works)       | <b>GRAWLER LOADERS</b> | 1 Numbe  |
| #2 Crashed River Gravel | Crushed Gravel (For Concrete, Landscaping, Drainage Works)     | SERVICE VEHICLE        | 1 Numbe  |
| #3 River Gravel         | Naturel Gravel (For Drainage, Landscaping, Filtration Works at | WATER TANKER           | 1 Numbe  |
|                         | Rubbish Dump Area)                                             |                        |          |
| Crashed Sand            | For Garden area Walkways and Tile Production                   | Total:                 | 20 Numbe |