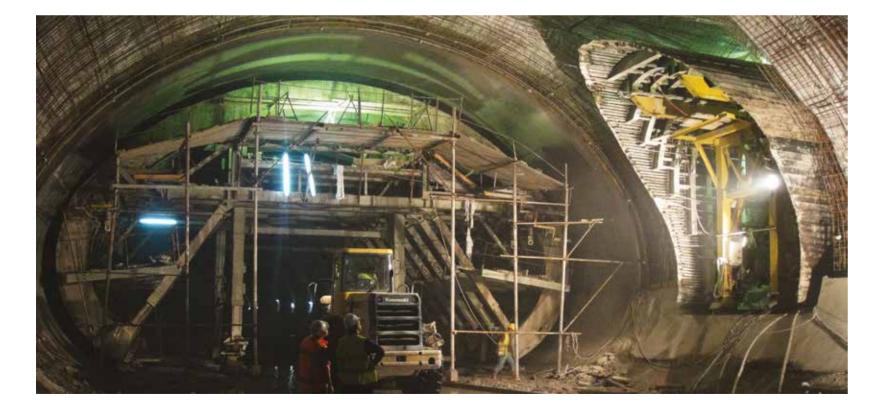

#### TURKIYE

Ataşehir Building Costruction

(Alanya-Gazipaşa)-(Taşkent-Basyayla) Road Completion Works

Gebze-Darica Metro Project, LOT 1&2 and 6b&6c NATM Tunnel Construction Works

#### **TURKIYE**

Construction of Supply System Works for İstanbul,

Kadıköy - Kartal Subway Project

Construction of Emergency Exit Shafts, Connection Tunnels for İstanbul,

Kirazlı - İkitelli Subway Project

Construction of Artvin Dam and HES Project, Relocation of Artvin - Erzurum State Road

Construction of Levent - Hisarüstü Subway Tunnels, İstanbul

(km:1 + 800 ~ 3 + 227)

Uskudar- Umraniye- Cekmekoy Metro Tunnels Construction

(Alanya-Gazipaşa)-(Taşkent-Basyayla) Road, Tunnels, Bridges and Box Culverts

Asphalt Paving for The Şehitkamil Municipality Roads

North Marmara Highway – Cebeci Tunnel Construction