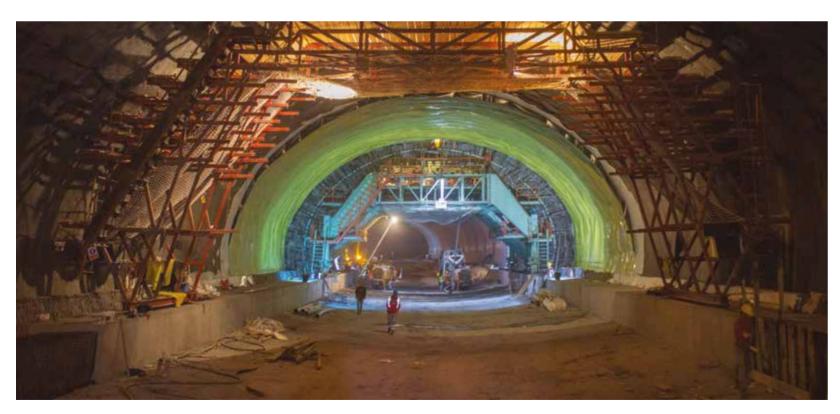

Contract Date: 16.11.2016 **Completion Date:** 30.12.2018

Major Contract Works: 5.800 m

Bored pile Foundation Excavation 70.000 m<sup>3</sup> Concrete 25.000 m<sup>3</sup>

This project includes 25 km highway construction at Alanya - Taşkent Route

**Work Content:** 4 no. Highway tunnelsi 3 no. Bridges, Landslide protection

works, Engineering structure and Asphalt works.

Role in Contract: Contractor

**Employer:** Turkish State Highway Authority 13. Regional Directorate

**Contract Date:** 14.09.2017 **Completion Date:** 10.06.2020

Major Contract Works: Earth Works 3.270.000 m<sup>3</sup>

Concrete Works 9.100 m<sup>3</sup> Tunnels Lenght 2.038 m **Tunnel Excavation** 298.000 m<sup>3</sup> 27.800 m <sup>3</sup> Shotcrete Rock Bolts 148.000 m Forepoling 83.000 m Steel Arch 1.752 ton Umbrella Arch 2.500 m 54.000 m<sup>3</sup> Lining Concrete