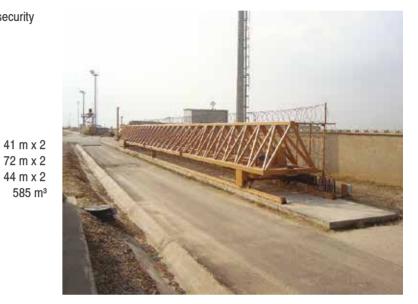

# **Project Information:**

The project consist of 3 sliding doors located on the Taxiway connecting to Aircraft Parking Area for the security purposes.

Work Content: 2 wings each 41 m. and 44 m. long steel construction security

door.

Role in Contract: Sub-Contractor

Employer: NAMSA - Nato Maintenance and Supply Agency

Main Contractor: TEPE Construction Industry Inc.

**Contract Date:** 06.01.2008 **Completion Date:** 27.07.2008

Major Contract Work Items: 1. Steel Structure Sliding Door

2. Steel Structure Sliding Door 72 m x 2
3. Steel Structure Sliding Door 44 m x 2
Concrete 585 m³

The new runway construction had been successfully completed within 9 month period.

Work Content: Earthworks, Sub-Base, Base, Bituminous Hot Mix Pavings,