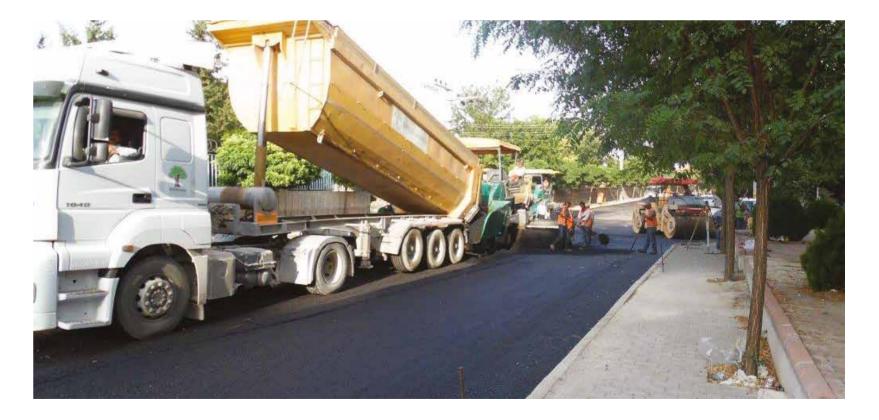

# **Project Information:**

Asphalt Paving for the Şehitkamil Municipality Roads project includes asphalt repair work at Şehitkamil streets.

Work Content: Asphalt paving works at Şehitkamil municipal streets and roads.

Role in Contract: Contractor

**Employer:** Gaziantep Şehitkamil Municipality Directorate

**Contract Date:** 22.04.2015 **Completion Date:** 12.05.2017

Major contract work: Asphalt Binder Layer 600.000 ton

Asphalt Wearing Course 100.000 ton Thermoplastic Road Marking 5.000 m<sup>2</sup>

The Project consist of 500 m approach tunnel and 2x1,370 m twin highway tunnels.

Excavation , supporting system and concrete lining Works of highway tunnels Contractor Work Content: