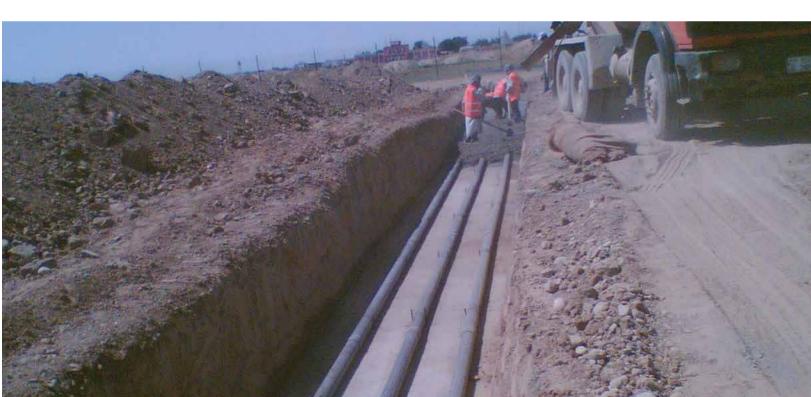

The project consist of laying telephone and fiber-obtic cables, fixing of distribution panels and electrical connections. Special watertight insulation plugs has been used in the multiple conduits at pvc menhol connections.

Work Content: Installation of pvc ducts and menholes, laying of fiber-

optic cables, installation of distribution panels.

Role in Contract: Sub-Contractor

Employer: NAMSA - Nato Maintenance and Supply Agency

Main Contractor: TEPE Construction Industry Inc.

**Contract Date:** 31.03.2007 **Completion Date:** 04.04.2008

Major Contract Work Items: Communication Line

Menhol 285 unit
Distribution Panel 3 unit