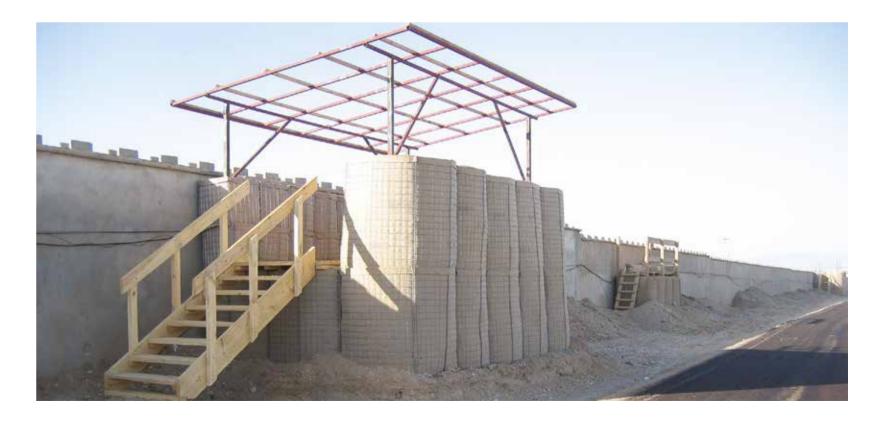

Sub-Base 5.830 m<sup>3</sup> Bituminous Binder Course 29.150 m<sup>2</sup>

**Bituminous Wearing Course** 29.150 m<sup>2</sup>

Project consists the construction of gate structre including 250 m<sup>2</sup> Guardhouse using bullet-proof glass on windows and doors. Construction of 610 m<sup>2</sup> vehicle checking area, 1,400 m<sup>2</sup> of access road and L= 32 m. box culvert

Work Content: Guardhouse and road construction, supplying and installation of

security control systems for pedestrians and vehicles.

Role in contract: Sub-Contractor

**Employer:** NAMSA - Nato Maintenance and Supply Agency

Main Contractor: TEPE Construction Industry Inc.

**Contract Date:** 13.01.2007 **Completion Date:** 17.12.2007

Major Contract Work Items: Single Story Building 250 m<sup>2</sup>

Vehicle Checking Area 610 m²
Sub-Base 280 m³
Base 280 m³
Bituminous Binder Course 1.400 m²
Bituminous Wearing Course 1.400 m²