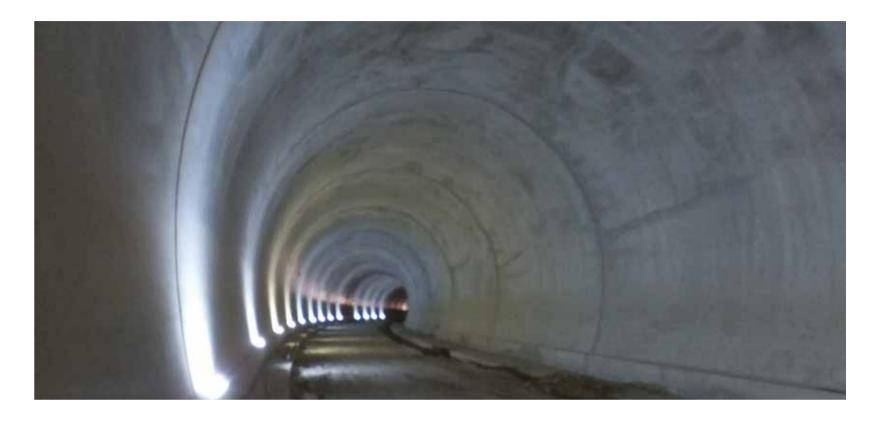

#### TURKIYE

Ataşehir Building Costruction

(Alanya-Gazipaşa)-(Taşkent-Basyayla) Road Completion Works

Gebze-Darica Metro Project, LOT 1&2 and 6b&6c NATM Tunnel Construction Works

**Work Content:** 4 no. Highway tunnelsi 3 no. Bridges, Landslide protection

works, Engineering structure and Asphalt works.

Role in Contract: Contractor

**Employer:** Turkish State Highway Authority 13. Regional Directorate

**Contract Date:** 14.09.2017 **Completion Date:** 10.06.2020

Major Contract Works: Earth Works 3.270.000 m<sup>3</sup>

Concrete Works 9.100 m<sup>3</sup> Tunnels Lenght 2.038 m **Tunnel Excavation** 298.000 m<sup>3</sup> 27.800 m <sup>3</sup> Shotcrete Rock Bolts 148.000 m Forepoling 83.000 m Steel Arch 1.752 ton Umbrella Arch 2.500 m 54.000 m<sup>3</sup> Lining Concrete