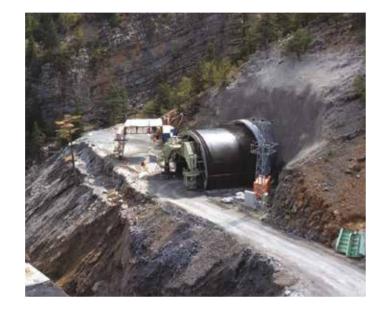

#### TURKIYE

Ataşehir Building Costruction

(Alanya-Gazipaşa)-(Taşkent-Basyayla) Road Completion Works

Gebze-Darica Metro Project, LOT 1&2 and 6b&6c NATM Tunnel Construction Works

**Work Content:** 4 no. Highway tunnelsi 3 no. Bridges, Landslide protection

works, Engineering structure and Asphalt works.

Role in Contract: Contractor

**Employer:** Turkish State Highway Authority 13. Regional Directorate

**Contract Date:** 14.09.2017 **Completion Date:** 10.06.2020

Major Contract Works: Earth Works 3.270.000 m<sup>3</sup>

Concrete Works 9.100 m<sup>3</sup> Tunnels Lenght 2.038 m **Tunnel Excavation** 298.000 m<sup>3</sup> 27.800 m <sup>3</sup> Shotcrete Rock Bolts 148.000 m Forepoling 83.000 m Steel Arch 1.752 ton Umbrella Arch 2.500 m 54.000 m<sup>3</sup> Lining Concrete