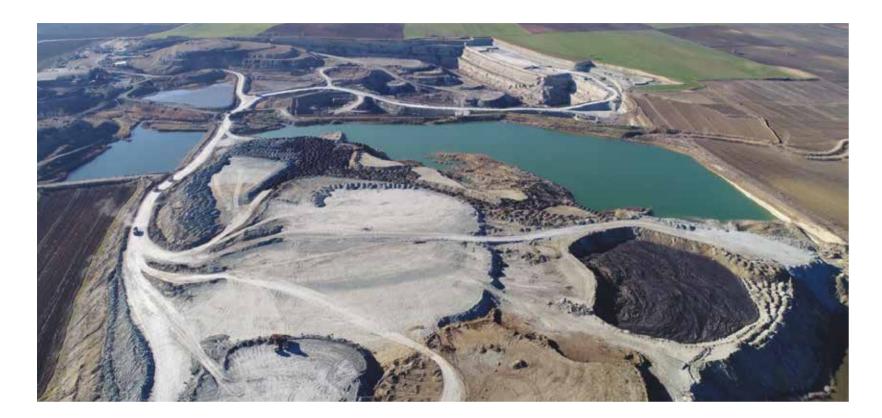

# KARMA Mining Construction Industry and Trade Inc.Co.

Karma coal mining facility is located in Kartaltepe side of Yaylagöne village, Malkara district of Tekirdağ city, operated with open pit mining technique and having 2 mining lease for 1515 hectare and 999 hectare. The facility has 2,500 m² capacity covered storage area, 150 tonne per hour capacity preparation plant and 2 heating plant with drying 40 tonne per hour capacity each. Mined coal is mostly used in industry as source of energy and in domestic for heating purposes.

# **ERDOĞANLAR**

Mining Co. Ltd.

ERDOĞANLAR Mining Co.Ltd.
Erdoğanlar coal mining facility is located in Pirinççeşme village, Malkara district of Tekirdağ city; Operated with open - pit mining technique and having 2 mining lease for 730 hectare and 907 hectare. The facility has 125 tonne per hour capacity preparetion plant and 40 tonne per hour capacity drying plant, and 3000 m<sup>2</sup> covered storage area.