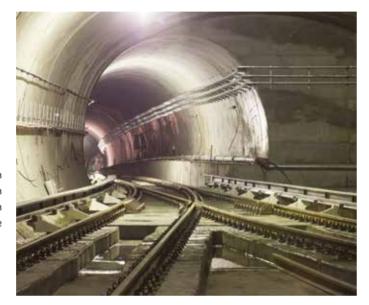

#### **TURKIYE**

Construction of Supply System Works for İstanbul,

Kadıköy - Kartal Subway Project

Construction of Emergency Exit Shafts, Connection Tunnels for İstanbul,

Kirazlı - İkitelli Subway Project

4 no. metro station, 2 x 678m platform tunnels, 2 x 3.621m track line tunnels, 17 no. shaft construction and total length of 1.718m approach tunnels, connection tunnels, stairway tunnels and pedestrian tunnels.

Work Content: Excavation, supporting system and concrete lining of metro

tunneis

Role in Contract: Sub-Contractor

Client: Min

Ministry of Transport and Infrastructure, General Directorate of

Infrastructure Investments

Main Contractor:EZE İnşaat A.Ş.Contract Date:04.06.2020Completion Date:01.06.2022

Major Contract Works: Shaft and tunnel excavation: 508.051 m3

Shotcrete: 111.846 m3 Lining Concrete: 97.380 m3 Reinforcing Steel: 6.264 tons