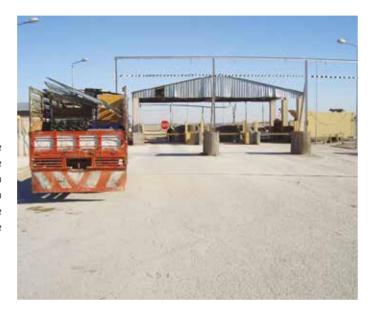

Sub-Base 5.830 m<sup>3</sup> Bituminous Binder Course 29.150 m<sup>2</sup>

**Bituminous Wearing Course** 29.150 m<sup>2</sup>

Project consists the construction of gate structre including 250 m<sup>2</sup> Guardhouse using bullet-proof glass on windows and doors. Construction of 610 m<sup>2</sup> vehicle checking area, 1,400 m<sup>2</sup> of access road and L= 32 m. box culvert

Work Content: Guardhouse and road construction, supplying and installation of

security control systems for pedestrians and vehicles.

Role in contract: Sub-Contractor

**Employer:** NAMSA - Nato Maintenance and Supply Agency

Main Contractor: TEPE Construction Industry Inc.

**Contract Date:** 13.01.2007 **Completion Date:** 17.12.2007

Major Contract Work Items: Single Story Building 250 m<sup>2</sup>

Vehicle Checking Area 610 m²
Sub-Base 280 m³
Base 280 m³
Bituminous Binder Course 1.400 m²
Bituminous Wearing Course 1.400 m²