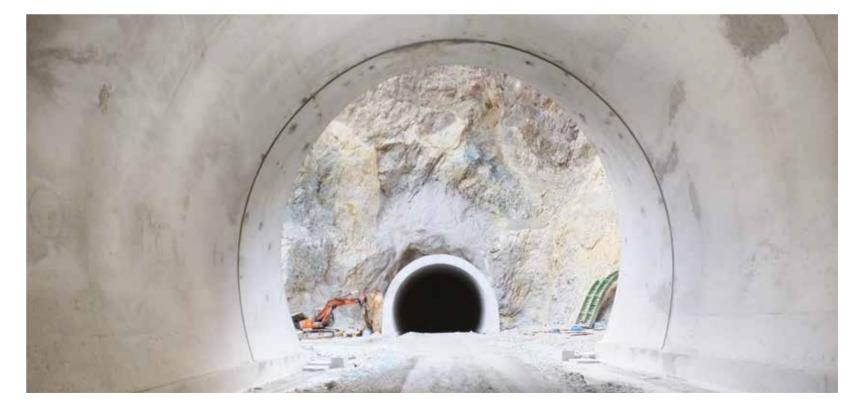

#### TURKIYE

Ataşehir Building Costruction

(Alanya-Gazipaşa)-(Taşkent-Basyayla) Road Completion Works

Gebze-Darica Metro Project, LOT 1&2 and 6b&6c NATM Tunnel Construction Works

#### **TURKIYE**

Construction of Supply System Works for İstanbul,

Kadıköy - Kartal Subway Project

Construction of Emergency Exit Shafts, Connection Tunnels for İstanbul,

Kirazlı - İkitelli Subway Project